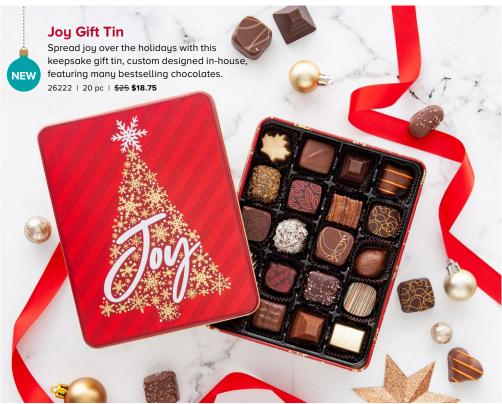

# Christmas 2020



**GROUP SAVINGS** 

CANADA'S CHOCOLATIER SINCE 1907















# **Hedgehogs**

A creamy hazelnut gianduja (jan-doo-yah) centre in in a milk or dark chocolate shell shaped like, you guessed it, a hedgehog.

| 17009Y | Mini (milk) | 10 pc | <del>\$15</del> <b>\$11.25</b> |
|--------|-------------|-------|--------------------------------|
| 17012Y | Mini (dark) | 10 pc | <del>\$15</del> <b>\$11.25</b> |
| 17011Y | Milk        | 10 pc | <del>\$20</del> <b>\$15</b>    |
| 17021Y | Milk        | 20 pc | <del>\$38</del> <b>\$28.50</b> |



## **Sweet Georgia Browns**

Crunchy roasted salted pecans layered with incredibly soft caramel and topped by a generous dollop of chocolate.

| 16001Y | Milk        | 8 pc  | <del>\$21</del> <b>\$15.75</b> |
|--------|-------------|-------|--------------------------------|
| 16018Y | Mini (milk) | 15 pc | <de