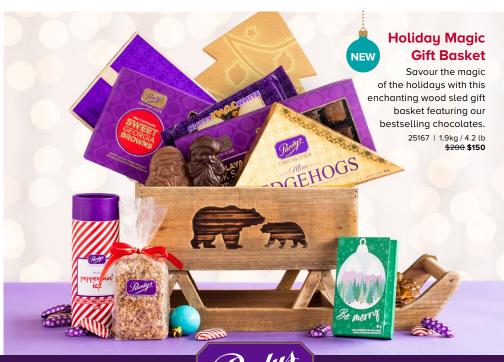

| 20 pc | <del>\$38</del> <b>\$28.50</b> |



## **Sweet Georgia Browns**

Crunchy roasted salted pecans layered with incredibly soft caramel and topped by a generous dollop of chocolate.

| 16001Y | Milk        | 8 pc  | <del>\$21</del> <b>\$15.75</b> |
|--------|-------------|-------|--------------------------------|
| 16018Y | Mini (milk) | 15 pc | <del>\$21</del> <b>\$15.75</b> |
| 16016Y | Dark        | 8 nc  | <del>\$21</del> \$15.75        |



### Gifts that do more

Everything we craft at Purdys Chocolatier is made with sustainable cocoa. The premium we pay for sustainable cocoa goes back into our cocoa-growing communities—funding local initiatives such as medical trucks, clean water filters and farmer education.













# **Ruby Praline**