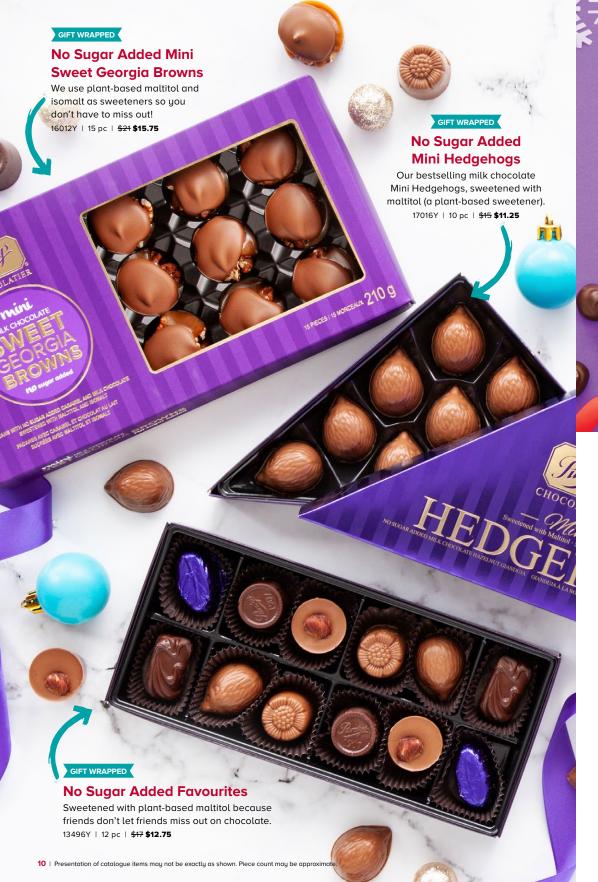

# **Hedgehogs**

A creamy hazelnut gianduja (jan-doo-yah) centre in in a milk or dark chocolate shell shaped like, you guessed it, a hedgehog.

| 17009Y | Mini (milk) | 10 pc | <del>\$15</del> <b>\$11.25</b> |
|--------|-------------|-------|--------------------------------|
| 17012Y | Mini (dark) | 10 pc | <del>\$15</del> <b>\$11.25</b> |
| 17011Y | Milk        | 10 pc | <del>\$20</del> <b>\$15</b>    |
| 17021Y | Milk        | 20 pc | <del>\$38</del> <b>\$28.50</b> |

## **Sweet Georgia Browns**

Crunchy roasted salted pecans layered with incredibly soft caramel and topped by a generous dollop of chocolate.

| 16001Y | Milk        | 8 pc  | <del>\$21</del> <b>\$15.75</b> |
|--------|-------------|-------|--------------------------------|
| 16018Y | Mini (milk) | 15 pc | <del>\$21</del> <b>\$15.75</b> |
| 16016Y | Dark        | 8 nc  | <del>\$21</del> \$15.75        |