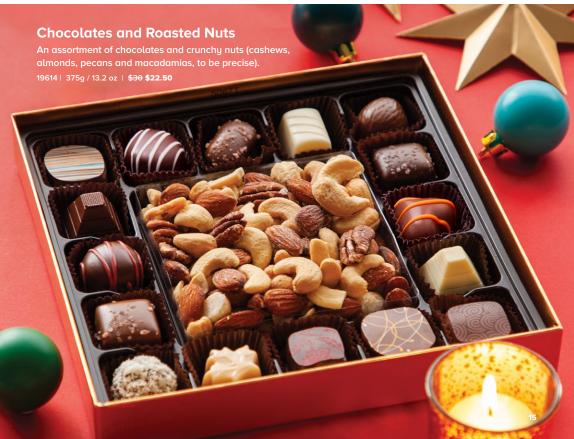

17021Y | Milk        | 20 pc | <del>\$38</del> <b>\$28.50</b> |



## **Sweet Georgia Browns**

Crunchy roasted salted pecans layered with incredibly soft caramel and topped by a generous dollop of chocolate.

| 16001Y | Milk        | 8 pc  | <del>\$21</del> <b>\$15.75</b> |
|--------|-------------|-------|--------------------------------|
| 16018Y | Mini (milk) | 15 pc | <del>\$21</del> <b>\$15.75</b> |
| 16016Y | Dark        | 8 nc  | <del>\$21</del> \$15.75        |



### Gifts that do more

Everything we craft at Purdys Chocolatier is made with sustainable cocoa. The premium we pay for sustainable cocoa goes back into our cocoa-growing communities—funding local initiatives such as medical trucks, clean water filters and farmer education.













# **Ruby Praline**