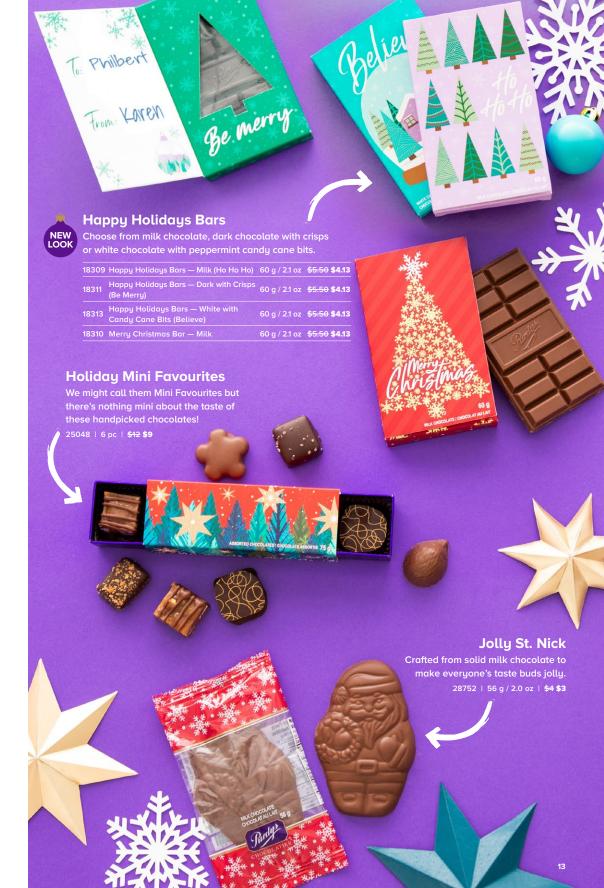

|
| 17021Y | Milk        | 20 pc | <del>\$38</del> <b>\$28.50</b> |



## **Sweet Georgia Browns**

Crunchy roasted salted pecans layered with incredibly soft caramel and topped by a generous dollop of chocolate.

| 16001Y | Milk        | 8 pc  | <del>\$21</del> <b>\$15.75</b> |
|--------|-------------|-------|--------------------------------|
| 16018Y | Mini (milk) | 15 pc | <del>\$21</del> <b>\$15.75</b> |
| 16016Y | Dark        | 8 nc  | <del>\$21</del> \$15.75        |



### Gifts that do more

Everything we craft at Purdys Chocolatier is made with sustainable cocoa. The premium we pay for sustainable cocoa goes back into our cocoa-growing communities—funding local initiatives such as medical trucks, clean water filters and farmer education.













# **Ruby Praline**