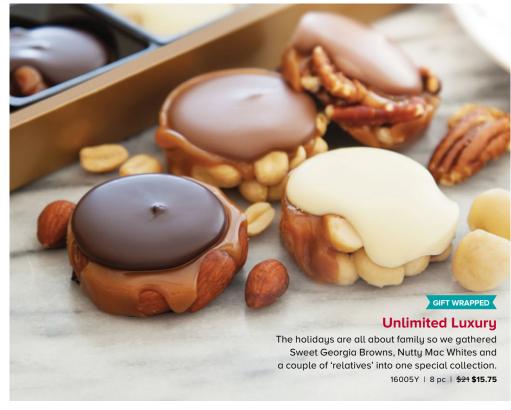

## **Sweet Georgia Browns**

Crunchy roasted salted pecans layered with incredibly soft caramel and topped by a generous dollop of chocolate.

| 16001Y | Milk        | 8 pc  | <del>\$21</del> <b>\$15.75</b> |
|--------|-------------|-------|--------------------------------|
| 16018Y | Mini (milk) | 15 pc | <del>\$21</del> <b>\$15.75</b> |
| 16016Y | Dark        | 8 nc  | <del>\$21</del> \$15.75        |