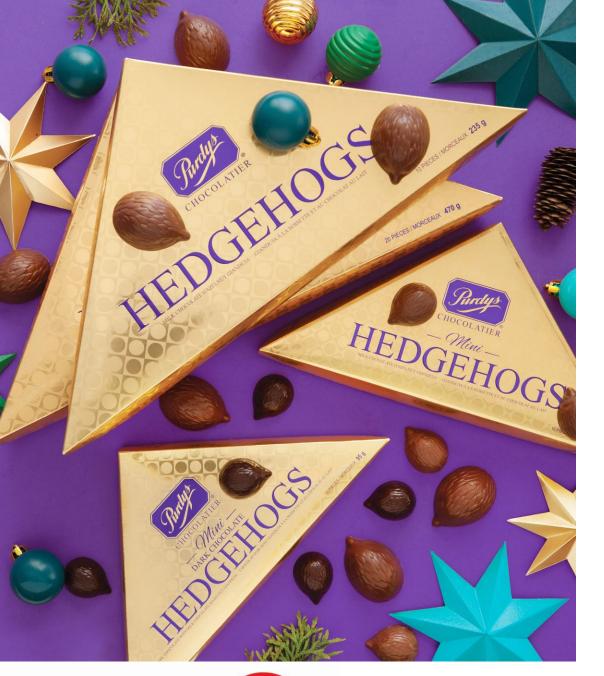

# **Hedgehogs**

A creamy hazelnut gianduja (jan-doo-yah) centre in in a milk or dark chocolate shell shaped like, you guessed it, a hedgehog.

| 17009Y | Mini (milk) | 10 pc | <del>\$15</del> <b>\$11.25</b> |
|--------|-------------|-------|--------------------------------|
| 17012Y | Mini (dark) | 10 pc | <del>\$15</del> <b>\$11.25</b> |
| 17011Y | Milk        | 10 pc | <del>\$20</del> <b>\$15</b>    |
| 17021Y | Milk        | 20 pc | <del>\$38</del> <b>\$28.50</b> |