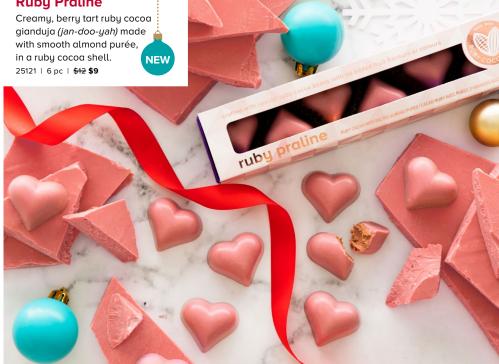

15</b>    |
| 17021Y | Milk        | 20 pc | <del>\$38</del> <b>\$28.50</b> |



## **Sweet Georgia Browns**

Crunchy roasted salted pecans layered with incredibly soft caramel and topped by a generous dollop of chocolate.

| 16001Y | Milk        | 8 pc  | <del>\$21</del> <b>\$15.75</b> |
|--------|-------------|-------|--------------------------------|
| 16018Y | Mini (milk) | 15 pc | <del>\$21</del> <b>\$15.75</b> |
| 16016Y | Dark        | 8 nc  | <del>\$21</del> \$15.75        |



### Gifts that do more

Everything we craft at Purdys Chocolatier is made with sustainable cocoa. The premium we pay for sustainable cocoa goes back into our cocoa-growing communities—funding local initiatives such as medical trucks, clean water filters and farmer education.













# **Ruby Praline**