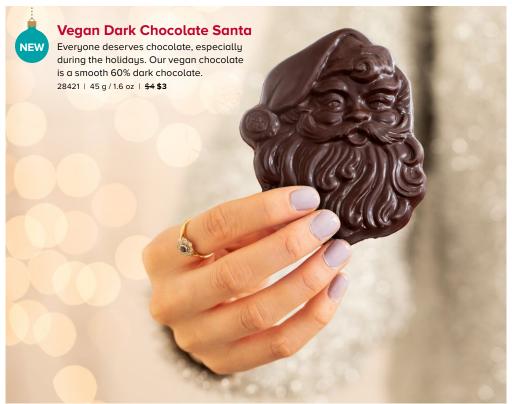

b>    |
| 17021Y | Milk        | 20 pc | <del>\$38</del> <b>\$28.50</b> |



## **Sweet Georgia Browns**

Crunchy roasted salted pecans layered with incredibly soft caramel and topped by a generous dollop of chocolate.

| 16001Y | Milk        | 8 pc  | <del>\$21</del> <b>\$15.75</b> |
|--------|-------------|-------|--------------------------------|
| 16018Y | Mini (milk) | 15 pc | <del>\$21</del> <b>\$15.75</b> |
| 16016Y | Dark        | 8 nc  | <del>\$21</del> \$15.75        |



### Gifts that do more

Everything we craft at Purdys Chocolatier is made with sustainable cocoa. The premium we pay for sustainable cocoa goes back into our cocoa-growing communities—funding local initiatives such as medical trucks, clean water filters and farmer education.













# **Ruby Praline**