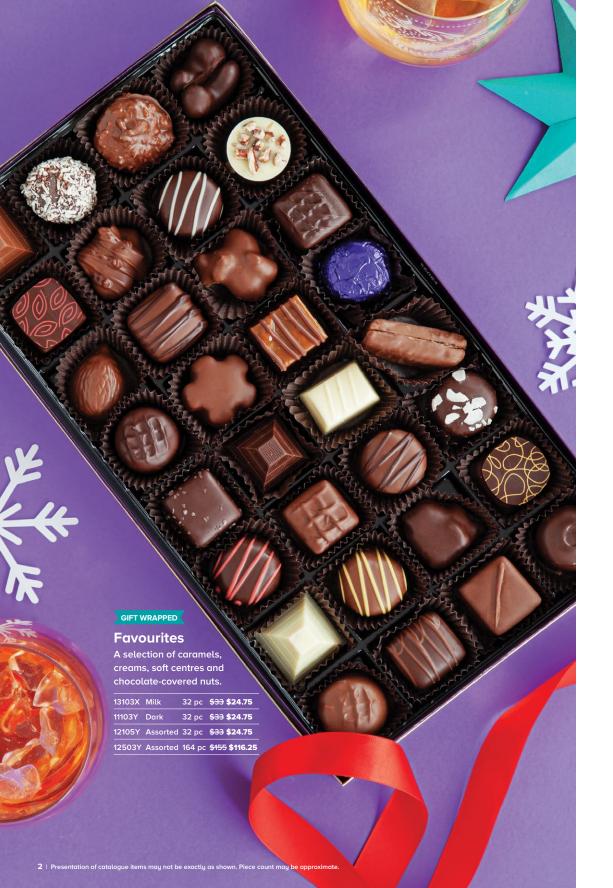

# Christmas 2020



**GROUP SAVINGS** 

CANADA'S CHOCOLATIER SINCE 1907















# **Hedgehogs**

A creamy hazelnut gianduja (jan-doo-yah) centre in in a milk or dark chocolate shell shaped like, you guessed it, a hedgehog.

| 17009Y | Mini (milk) | 10 pc | <del>\$15</del> <b>\$11.25</b> |
|--------|-------------|-------|--------------------------------|
| 17012Y | Mini (dark) | 10 pc | <del>\$15</del> <b>\$11.25</b> |
| 17011Y | Milk        | 10 pc | <del>\$20</del> <b>\$15</b>    |
| 17021Y | Milk        | 20 pc | <del>\$38</del> <b>\$28.50</b> |



## **Sweet Georgia Browns**

Crunchy roasted salted pecans layered with incredibly soft caramel and topped by a generous dollop of chocolate.

| 16001Y | Milk        | 8 pc  | <del>\$21</del> <b>\$15.75</b> |
|--------|-------------|-------|--------------------------------|
| 16018Y | Mini (milk) | 15 pc | <