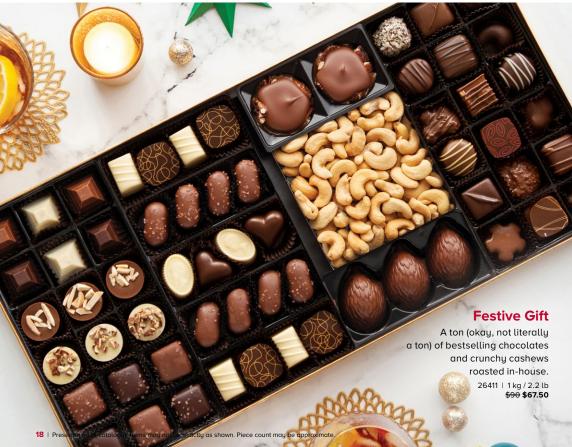

Milk        | 20 pc | <del>\$38</del> <b>\$28.50</b> |



## **Sweet Georgia Browns**

Crunchy roasted salted pecans layered with incredibly soft caramel and topped by a generous dollop of chocolate.

| 16001Y | Milk        | 8 pc  | <del>\$21</del> <b>\$15.75</b> |
|--------|-------------|-------|--------------------------------|
| 16018Y | Mini (milk) | 15 pc | <del>\$21</del> <b>\$15.75</b> |
| 16016Y | Dark        | 8 nc  | <del>\$21</del> \$15.75        |



### Gifts that do more

Everything we craft at Purdys Chocolatier is made with sustainable cocoa. The premium we pay for sustainable cocoa goes back into our cocoa-growing communities—funding local initiatives such as medical trucks, clean water filters and farmer education.













# **Ruby Praline**