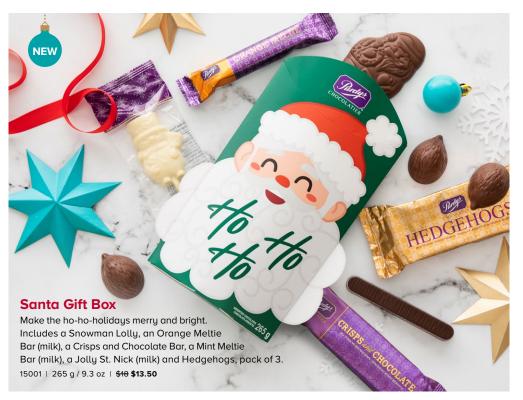

| 17021Y | Milk        | 20 pc | <del>\$38</del> <b>\$28.50</b> |



## **Sweet Georgia Browns**

Crunchy roasted salted pecans layered with incredibly soft caramel and topped by a generous dollop of chocolate.

| 16001Y | Milk        | 8 pc  | <del>\$21</del> <b>\$15.75</b> |
|--------|-------------|-------|--------------------------------|
| 16018Y | Mini (milk) | 15 pc | <del>\$21</del> <b>\$15.75</b> |
| 16016Y | Dark        | 8 nc  | <del>\$21</del> \$15.75        |



### Gifts that do more

Everything we craft at Purdys Chocolatier is made with sustainable cocoa. The premium we pay for sustainable cocoa goes back into our cocoa-growing communities—funding local initiatives such as medical trucks, clean water filters and farmer education.













# **Ruby Praline**