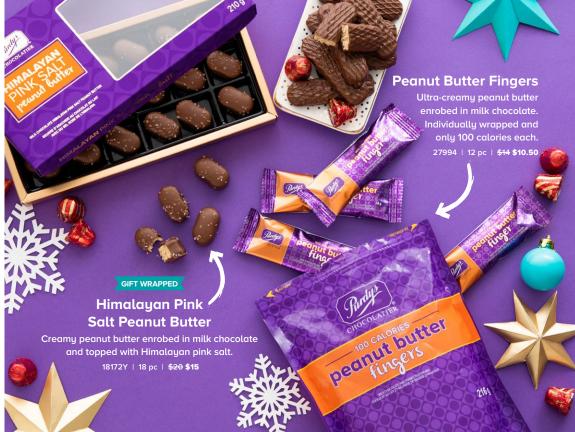

| Milk        | 20 pc | <del>\$38</del> <b>\$28.50</b> |



## **Sweet Georgia Browns**

Crunchy roasted salted pecans layered with incredibly soft caramel and topped by a generous dollop of chocolate.

| 16001Y | Milk        | 8 pc  | <del>\$21</del> <b>\$15.75</b> |
|--------|-------------|-------|--------------------------------|
| 16018Y | Mini (milk) | 15 pc | <del>\$21</del> <b>\$15.75</b> |
| 16016Y | Dark        | 8 nc  | <del>\$21</del> \$15.75        |



### Gifts that do more

Everything we craft at Purdys Chocolatier is made with sustainable cocoa. The premium we pay for sustainable cocoa goes back into our cocoa-growing communities—funding local initiatives such as medical trucks, clean water filters and farmer education.













# **Ruby Praline**