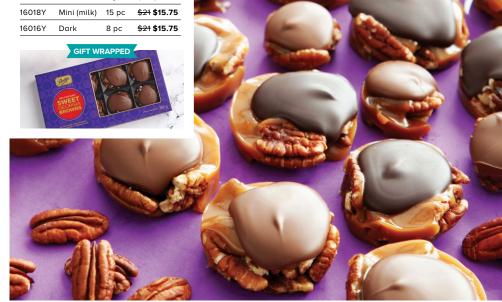

## **Sweet Georgia Browns**

Crunchy roasted salted pecans layered with incredibly soft caramel and topped by a generous dollop of chocolate.

| 16001Y | Milk        | 8 pc  | <del>\$21</del> <b>\$15.75</b> |
|--------|-------------|-------|--------------------------------|
| 16018Y | Mini (milk) | 15 pc | <del>\$21</del> <b>\$15.75</b> |
| 16016Y | Dark        | 8 nc  | <del>\$21</del> \$15.75        |