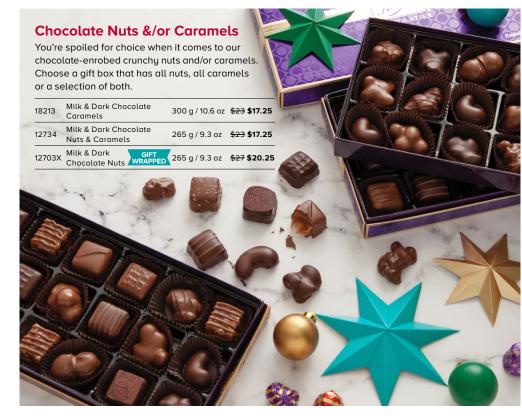

|
| 17021Y | Milk        | 20 pc | <del>\$38</del> <b>\$28.50</b> |



## **Sweet Georgia Browns**

Crunchy roasted salted pecans layered with incredibly soft caramel and topped by a generous dollop of chocolate.

| 16001Y | Milk        | 8 pc  | <del>\$21</del> <b>\$15.75</b> |
|--------|-------------|-------|--------------------------------|
| 16018Y | Mini (milk) | 15 pc | <del>\$21</del> <b>\$15.75</b> |
| 16016Y | Dark        | 8 nc  | <del>\$21</del> \$15.75        |



### Gifts that do more

Everything we craft at Purdys Chocolatier is made with sustainable cocoa. The premium we pay for sustainable cocoa goes back into our cocoa-growing communities—funding local initiatives such as medical trucks, clean water filters and farmer education.













# **Ruby Praline**