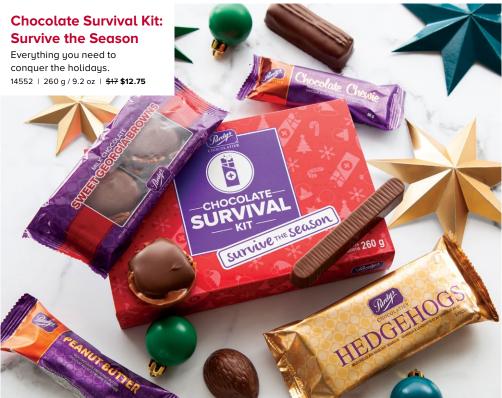

# **Hedgehogs**

A creamy hazelnut gianduja (jan-doo-yah) centre in in a milk or dark chocolate shell shaped like, you guessed it, a hedgehog.

| 17009Y | Mini (milk) | 10 pc | <del>\$15</del> <b>\$11.25</b> |
|--------|-------------|-------|--------------------------------|
| 17012Y | Mini (dark) | 10 pc | <del>\$15</del> <b>\$11.25</b> |
| 17011Y | Milk        | 10 pc | <del>\$20</del> <b>\$15</b>    |
| 17021Y | Milk        | 20 pc | <del>\$38</del> <b>\$28.50</b> |

## **Sweet Georgia Browns**

Crunchy roasted salted pecans layered with incredibly soft caramel and topped by a generous dollop of chocolate.

| 16001Y | Milk        | 8 pc  | <del>\$21</del> <b>\$15.75</b> |
|--------|-------------|-------|--------------------------------|
| 16018Y | Mini (milk) | 15 pc | <del>\$21</del> <b>\$15.75</b> |
| 16016Y | Dark        | 8 nc  | <del>\$21</del> \$15.75        |