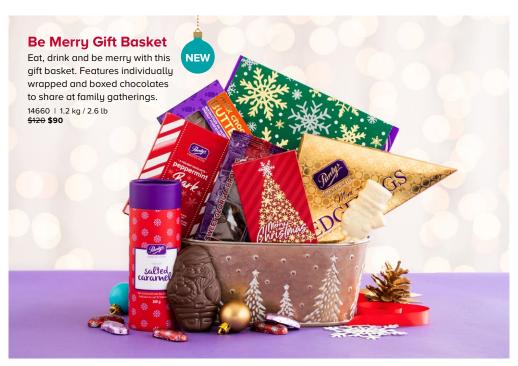

k        | 20 pc | <del>\$38</del> <b>\$28.50</b> |



## **Sweet Georgia Browns**

Crunchy roasted salted pecans layered with incredibly soft caramel and topped by a generous dollop of chocolate.

| 16001Y | Milk        | 8 pc  | <del>\$21</del> <b>\$15.75</b> |
|--------|-------------|-------|--------------------------------|
| 16018Y | Mini (milk) | 15 pc | <del>\$21</del> <b>\$15.75</b> |
| 16016Y | Dark        | 8 nc  | <del>\$21</del> \$15.75        |



### Gifts that do more

Everything we craft at Purdys Chocolatier is made with sustainable cocoa. The premium we pay for sustainable cocoa goes back into our cocoa-growing communities—funding local initiatives such as medical trucks, clean water filters and farmer education.













# **Ruby Praline**