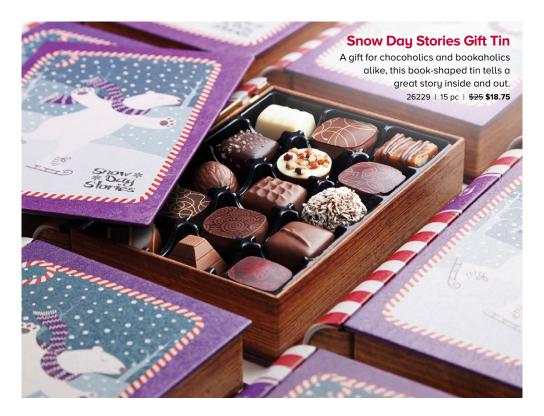

1Y | Milk        | 20 pc | <del>\$38</del> <b>\$28.50</b> |



## **Sweet Georgia Browns**

Crunchy roasted salted pecans layered with incredibly soft caramel and topped by a generous dollop of chocolate.

| 16001Y | Milk        | 8 pc  | <del>\$21</del> <b>\$15.75</b> |
|--------|-------------|-------|--------------------------------|
| 16018Y | Mini (milk) | 15 pc | <del>\$21</del> <b>\$15.75</b> |
| 16016Y | Dark        | 8 nc  | <del>\$21</del> \$15.75        |



### Gifts that do more

Everything we craft at Purdys Chocolatier is made with sustainable cocoa. The premium we pay for sustainable cocoa goes back into our cocoa-growing communities—funding local initiatives such as medical trucks, clean water filters and farmer education.













# **Ruby Praline**