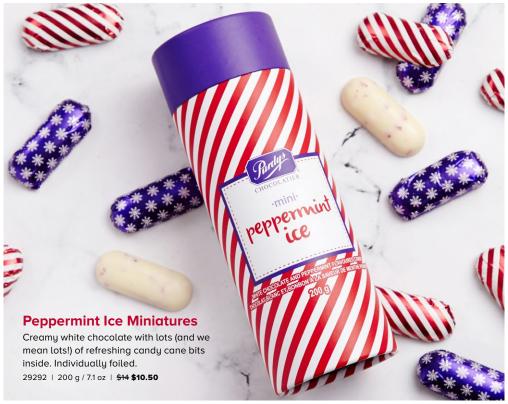

pc | <del>\$20</del> <b>\$15</b>    |
| 17021Y | Milk        | 20 pc | <del>\$38</del> <b>\$28.50</b> |



## **Sweet Georgia Browns**

Crunchy roasted salted pecans layered with incredibly soft caramel and topped by a generous dollop of chocolate.

| 16001Y | Milk        | 8 pc  | <del>\$21</del> <b>\$15.75</b> |
|--------|-------------|-------|--------------------------------|
| 16018Y | Mini (milk) | 15 pc | <del>\$21</del> <b>\$15.75</b> |
| 16016Y | Dark        | 8 nc  | <del>\$21</del> \$15.75        |



### Gifts that do more

Everything we craft at Purdys Chocolatier is made with sustainable cocoa. The premium we pay for sustainable cocoa goes back into our cocoa-growing communities—funding local initiatives such as medical trucks, clean water filters and farmer education.













# **Ruby Praline**