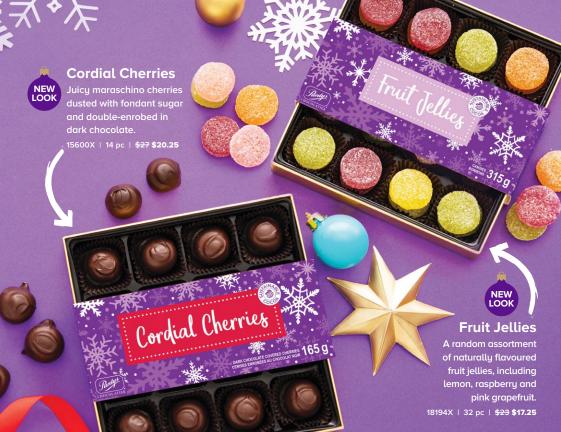

<del>\$20</del> <b>\$15</b>    |
| 17021Y | Milk        | 20 pc | <del>\$38</del> <b>\$28.50</b> |



## **Sweet Georgia Browns**

Crunchy roasted salted pecans layered with incredibly soft caramel and topped by a generous dollop of chocolate.

| 16001Y | Milk        | 8 pc  | <del>\$21</del> <b>\$15.75</b> |
|--------|-------------|-------|--------------------------------|
| 16018Y | Mini (milk) | 15 pc | <del>\$21</del> <b>\$15.75</b> |
| 16016Y | Dark        | 8 nc  | <del>\$21</del> \$15.75        |



### Gifts that do more

Everything we craft at Purdys Chocolatier is made with sustainable cocoa. The premium we pay for sustainable cocoa goes back into our cocoa-growing communities—funding local initiatives such as medical trucks, clean water filters and farmer education.













# **Ruby Praline**