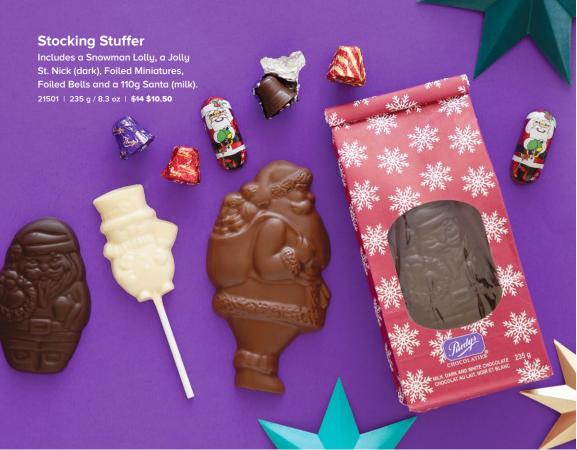

|
| 17021Y | Milk        | 20 pc | <del>\$38</del> <b>\$28.50</b> |



## **Sweet Georgia Browns**

Crunchy roasted salted pecans layered with incredibly soft caramel and topped by a generous dollop of chocolate.

| 16001Y | Milk        | 8 pc  | <del>\$21</del> <b>\$15.75</b> |
|--------|-------------|-------|--------------------------------|
| 16018Y | Mini (milk) | 15 pc | <del>\$21</del> <b>\$15.75</b> |
| 16016Y | Dark        | 8 nc  | <del>\$21</del> \$15.75        |



### Gifts that do more

Everything we craft at Purdys Chocolatier is made with sustainable cocoa. The premium we pay for sustainable cocoa goes back into our cocoa-growing communities—funding local initiatives such as medical trucks, clean water filters and farmer education.













# **Ruby Praline**