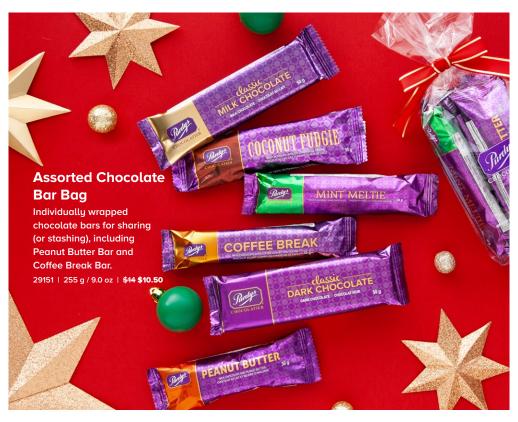

</b>    |
| 17021Y | Milk        | 20 pc | <del>\$38</del> <b>\$28.50</b> |



## **Sweet Georgia Browns**

Crunchy roasted salted pecans layered with incredibly soft caramel and topped by a generous dollop of chocolate.

| 16001Y | Milk        | 8 pc  | <del>\$21</del> <b>\$15.75</b> |
|--------|-------------|-------|--------------------------------|
| 16018Y | Mini (milk) | 15 pc | <del>\$21</del> <b>\$15.75</b> |
| 16016Y | Dark        | 8 nc  | <del>\$21</del> \$15.75        |



### Gifts that do more

Everything we craft at Purdys Chocolatier is made with sustainable cocoa. The premium we pay for sustainable cocoa goes back into our cocoa-growing communities—funding local initiatives such as medical trucks, clean water filters and farmer education.













# **Ruby Praline**