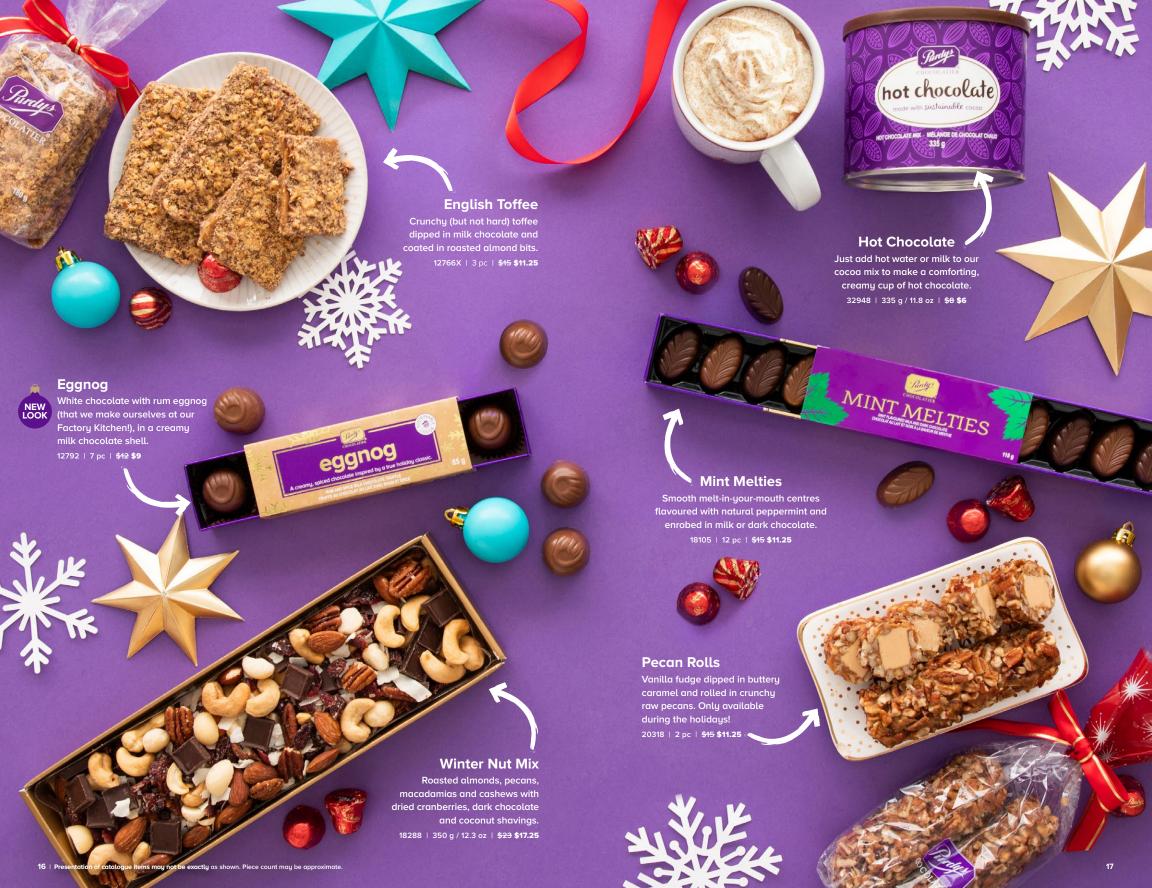

021Y | Milk        | 20 pc | <del>\$38</del> <b>\$28.50</b> |



## **Sweet Georgia Browns**

Crunchy roasted salted pecans layered with incredibly soft caramel and topped by a generous dollop of chocolate.

| 16001Y | Milk        | 8 pc  | <del>\$21</del> <b>\$15.75</b> |
|--------|-------------|-------|--------------------------------|
| 16018Y | Mini (milk) | 15 pc | <del>\$21</del> <b>\$15.75</b> |
| 16016Y | Dark        | 8 nc  | <del>\$21</del> \$15.75        |



### Gifts that do more

Everything we craft at Purdys Chocolatier is made with sustainable cocoa. The premium we pay for sustainable cocoa goes back into our cocoa-growing communities—funding local initiatives such as medical trucks, clean water filters and farmer education.













# **Ruby Praline**