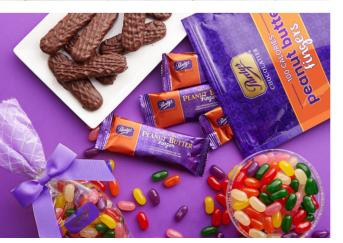

# **Peanut Butter Eggs**

"Lay" your hands on these milk chocolate eggs with an ultracreamy peanut butter centre.

| 24557 | 3 рс | Milk | \$6 |
|-------|------|------|-----|
|-------|------|------|-----|

# **Jelly Beans**

A random assortment of these exciting fruity flavours: cherry, lime, lemon, orange, grape, strawberry and pineapple.

| 29210 | 220g / 7.8oz | \$12 |
|-------|--------------|------|