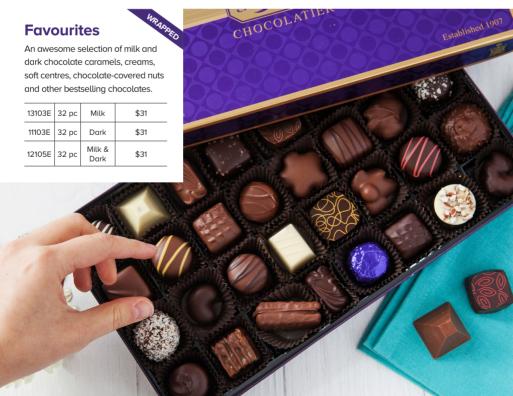

# Canada's chocolatier since 1907

At Purdys, everyone—from our chocolatiers to our in-shop chocolate connoisseurs—is always inspired to take you away from the ordinary.

We source premium-quality ingredients from around the world (choosing local options whenever possible) and use 100% sustainable cocoa that helps support farmers in rural cocoa-growing communities.

### **Easter Basket**

Whoever gets this fun Easter
Basket is sure to be hopping
with excitement. Includes a milk
chocolate Bunny Lolly, a Bobbity
Bunny, a Crisp Egg, a 3-pack of
Yolk Eggs, a white chocolate Wooly
Lamb, milk chocolate Mini Foiled
Eggs and Caramel Eggs.

23421 380g / 13.4oz \$22



## **Barnaby Bunny**

This incredibly dapper bunny (just look at his neatly pressed tie!) is crafted from creamy solid milk or dark chocolate. And this year, Barnaby comes in a special new gift box too.

| 24241 | Milk | 120g / 4.2oz | \$10 |
|-------|------|--------------|------|
| 24242 | Dark | 120g / 4.2oz | \$10 |



# NFW Made with salted butter toffee bits!

# A. Baby Bunny

A solid chocolate bunny that's almost too cute to savour. Almost.

| 24201 | Milk  | 80g / 2.8oz | \$5.25 |
|-------|-------|-------------|--------|
| 24202 | White | 80g / 2.8oz | \$5.25 |

# B. Topsy Bunny

Topsy is a 'top' choice as a party favour or namecard holder. Made from solid chocolate.

| 24204 | Milk  | 110g / 3.9oz | \$5.25 |
|-------|-------|--------------|--------|
| 24205 | Dark  | 110g / 3.9oz