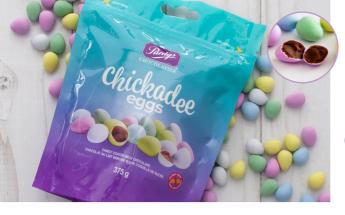

## NEW! **Chickadee Eggs**

Mighty flavourful, these candy-coated solid milk chocolate eggs are naturally coloured and come in a pastel rainbow of colours.

(X) Certified peanut-free!

| 25612 | 375g / 13.2oz | \$20 |
|-------|---------------|------|
|       |               |      |