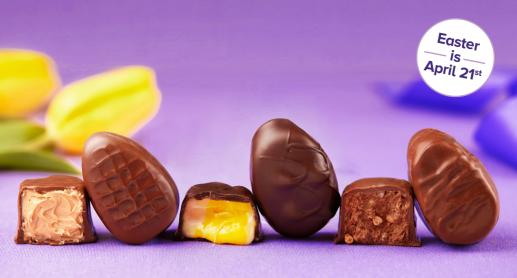

# **Peanut Butter Eggs**

"Lay" your hands on these milk chocolate eggs with an ultracreamy peanut butter centre.

| 24557 | 3 рс | Milk | \$6 |
|-------|------|------|-----|
|-------|------|------|-----|

# Yolk Eggs

Crack open one of these milk or dark chocolate eggs to reveal a spectacular Dairy Cream yolk filling.

| 24578 | Milk | 3 рс | \$6 |
|-------|------|------|-----|
| 24551 | Dark | 3 рс | \$6 |

# **Crisp Eggs**

A crunchy mix of rice crisps and almond gianduja (jan-doo-yah) ganache in a milk chocolate shell.

| 24579 Milk 3 pc \$6 | 24579 | 9 Milk | 3 рс | \$6 |  |
|---------------------|-------|--------|------|-----|--|
|---------------------|-------|--------|------|-----|--|