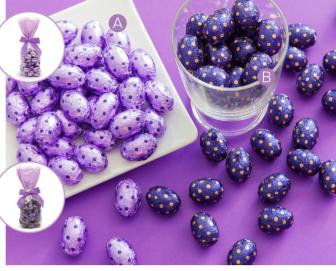

# Mini Foiled Eggs

Make your Easter egg hunt extra-tasty with beautifully foiled solid chocolate eggs.

| 24928 | Milk<br>Tote | 200g /<br>7oz    | \$12.50 |
|-------|--------------|------------------|---------|
| 24908 | Milk<br>Bag  | 375g /<br>13.2oz | \$20    |
| 24922 | Dark<br>Bag  | 375g /<br>13.2oz | \$20    |