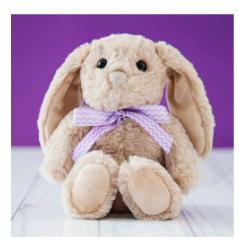

# **Georgia Plushie**

A fuzzy-wuzzy friend who's always happy to join any tea party and bring Sweet Georgia Browns (her favourite, of course) to share with you. 9" tall. Ages 3+.

| 52175 | 9" | \$8 |
|-------|----|-----|
|-------|----|-----|