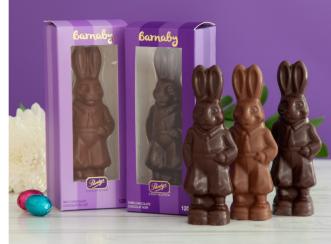

## **Barnaby Bunny**

This incredibly dapper bunny (just look at his neatly pressed tie!) is crafted from creamy solid milk or dark chocolate. And this year, Barnaby comes in a special new gift box too.

| 24241 | Milk | 120g / 4.2oz | \$10 |
|-------|------|--------------|------|
| 24242 | Dark | 120g / 4.2oz | \$10 |