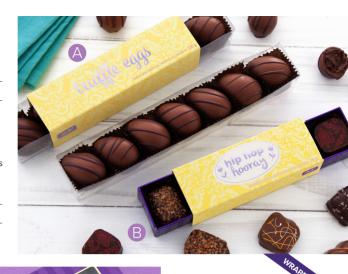

# A. Truffle Eggs

A blend of milk chocolate and Russian vodka in a beautifullu decorated milk chocolate shell.

| 24965 7 pc |
|------------|
|------------|

## B. Easter Mini **Favourites**

We might call them Mini Favourites but there's nothing mini about the taste of these chocolates.

| 25036 | 6 pc | \$11 |
|-------|------|------|