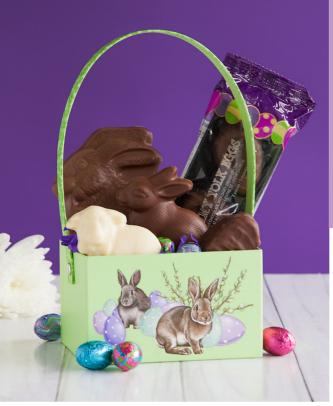

### **Easter Basket**

Whoever gets this fun Easter
Basket is sure to be hopping
with excitement. Includes a milk
chocolate Bunny Lolly, a Bobbity
Bunny, a Crisp Egg, a 3-pack of
Yolk Eggs, a white chocolate Wooly
Lamb, milk chocolate Mini Foiled
Eggs and Caramel Eggs.

23421 380g / 13.4oz \$22