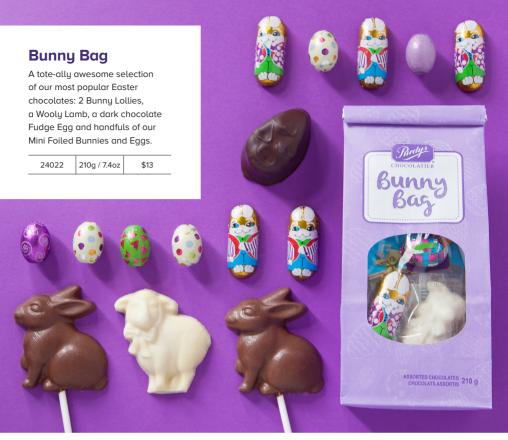

### **Easter Basket**

Whoever gets this fun Easter
Basket is sure to be hopping
with excitement. Includes a milk
chocolate Bunny Lolly, a Bobbity
Bunny, a Crisp Egg, a 3-pack of
Yolk Eggs, a white chocolate Wooly
Lamb, milk chocolate Mini Foiled
Eggs and Caramel Eggs.

23421 380g / 13.4oz \$22