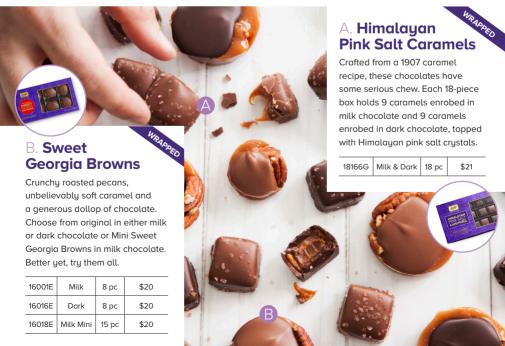

# A. No Sugar **Added Mini Sweet Georgia Browns**

Crunchy roasted pecans topped with caramel and milk chocolate. Sweetened with maltitol and isomalt.

| 16012F | 15 nc | \$20 |
|--------|-------|------|
| 100122 | 15 pc | Ψ20  |