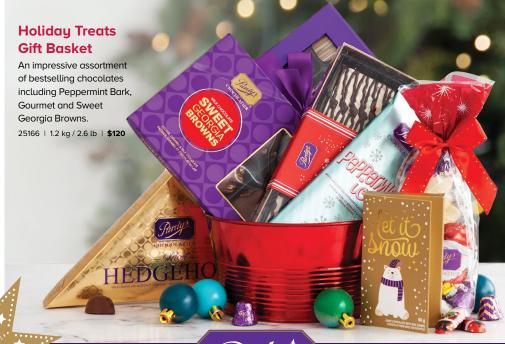

ything we craft at Purdys Chocolatier is made with 100% sustainable cocoa.
The premium we pay for sustainable cocoa goes back into our cocoa-growing communities—funding local initiatives such as medical trucks, clean water filters and farmer education.

### GIFT WRAPPED

#### Hedgehogs

A creamy hazelnut gianduja (jan-doo-yah) centre in a milk chocolate shell shaped like, you guessed it, a hedgehog.

| 17011X | Milk        | 10 pc | \$20 |
|--------|-------------|-------|------|
| 17021X | Milk        | 20 pc | \$38 |
| 17009X | Mini (milk) | 10 pc | \$15 |

#### GIFT WRAPPED

#### **Dark Chocolate Mini Hedgehogs**

**Only available at Christmas**, these special hazelnut gianduja *(jan-doo-yah)* Mini Hedgehogs have a dark chocolate shell.

17012X Mini (dark) 10 pc **\$15**