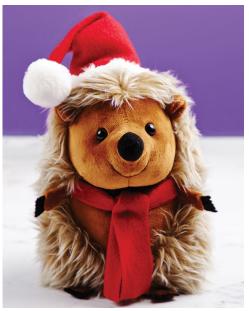

# Holly Jolly Philbert Plushie

Our  $9\frac{1}{2}$ " Philbert plushie is all dressed up for the holidays (his hat and scarf are stitched on). Ages 3+. 52176 |  $9\frac{1}{2}$ " | **\$12** 