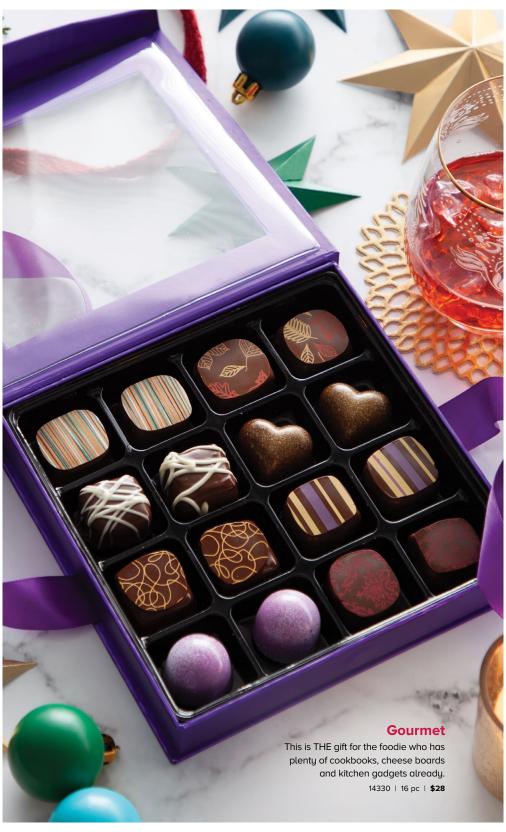

**FUNDRAISING** 

CANADA'S CHOCOLATIER SINCE 1907













## **Happy Holidays Bars**

Choose from milk chocolate, dark chocolate with crisps or white chocolate with peppermint candy cane bits.

| 18308 | Merry Christmas Bar (milk)           | 60 g / 2.1 oz | \$5.50 |
|-------|--------------------------------------|---------------|--------|
| 18301 | Holly Jolly Bar (milk)               | 60 g / 2.1 oz | \$5.50 |
| 18302 | Let It Snow Bar (dark with crisps)   | 60 g / 2.1 oz | \$5.50 |
| 18303 | Joy Bar (white with candy cane bits) | 60 g / 2.1 oz | \$5.50 |



### Himalayan Pink Salt Caramels















GIFT WRAPPED





Mint or Mocha Melties
These milk and dark chocolates











# Holly Jolly Philbert Plushie

Our  $9\frac{1}{2}$ " Philbert plushie is all dressed up for the holidays (his hat and scarf are stitched on). Ages 3+.