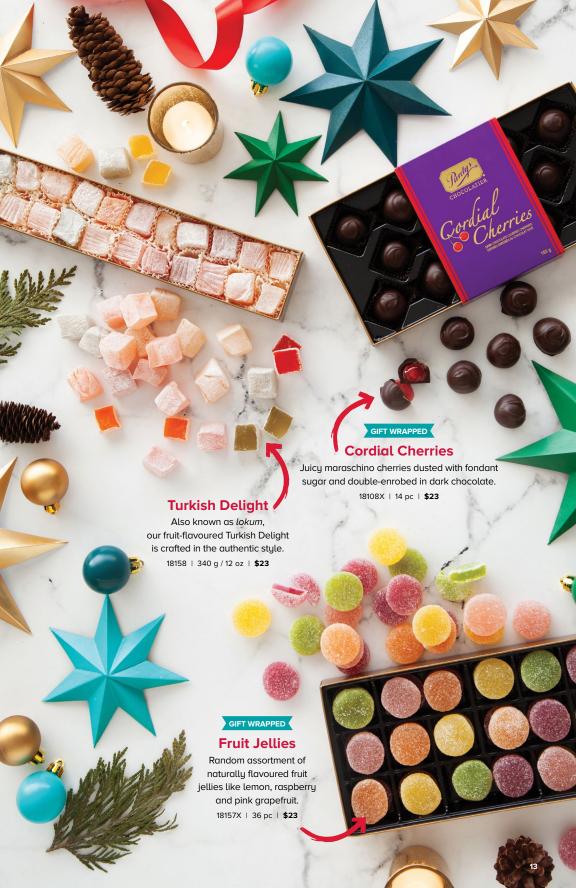

**FUNDRAISING** 

CANADA'S CHOCOLATIER SINCE 1907













## **Happy Holidays Bars**

Choose from milk chocolate, dark chocolate with crisps or white chocolate with peppermint candy cane bits.

| 18308 | Merry Christmas Bar (milk)           | 60 g / 2.1 oz | \$5.50 |
|-------|--------------------------------------|---------------|--------|
| 18301 | Holly Jolly Bar (milk)               | 60 g / 2.1 oz | \$5.50 |
| 18302 | Let It Snow Bar (dark with crisps)   | 60 g / 2.1 oz | \$5.50 |
| 18303 | Joy Bar (white with candy cane bits) | 60 g / 2.1 oz | \$5.50 |



### Himalayan Pink Salt Caramels















GIFT WRAPPED





Mint or Mocha Melties
These milk and dark chocolates











# Holly Jolly Philbert Plushie

Our  $9\frac{1}{2}$ " Philbert plushie is all dressed up for the holidays (his hat and scarf are stitched on). Ages 3+. 52176 |  $9\frac{1}{2}$ " | **\$12** 

## **Assorted Chocolate Bar Bag**

Individually wrapped chocolate bars for sharing (or hoarding), including Peanut Butter Bar and Coffee Break Bar.

29151 | 255 g / 9.0 oz | **\$14** 











## **Holiday Classics**

A holly jolly collection of chocolates. Order a few extra for any gifting emergencies. Or for yourself.

| 14208X | Assorted | 49 pc | \$55  |
|--------|----------|-------|-------|
| 14212X | Assorted | 98 pc | \$100 |

#### Gifts that do more

Everything we craft at Purdys Chocolatier is made with 100% sustainable cocoa.
The premium we pay for sustainable cocoa goes back into o