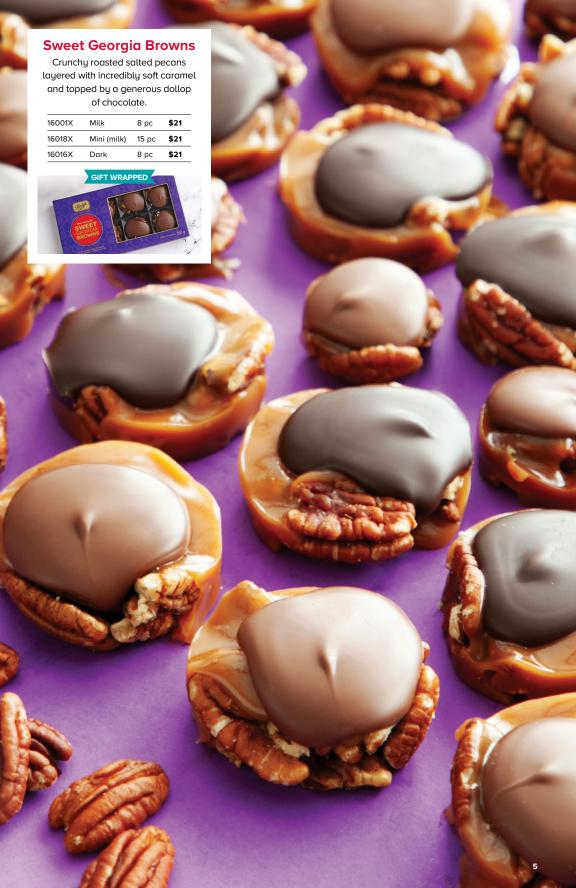

### Himalayan Pink Salt Caramels

GIFT WRAPPED

Mint or Mocha Melties
These milk and dark chocolates