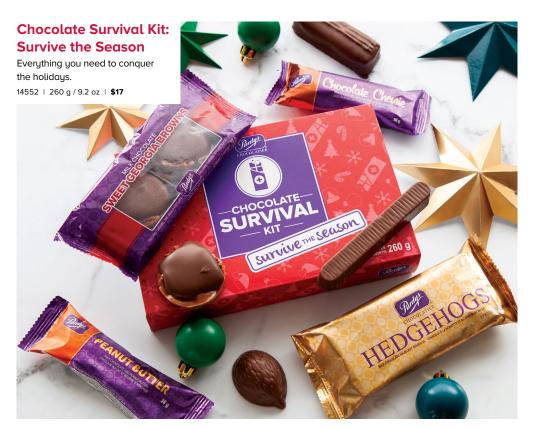

**FUNDRAISING** 

CANADA'S CHOCOLATIER SINCE 1907













## **Happy Holidays Bars**

Choose from milk chocolate, dark chocolate with crisps or white chocolate with peppermint candy cane bits.

| 18308 | Merry Christmas Bar (milk)           | 60 g / 2.1 oz | \$5.50 |
|-------|--------------------------------------|---------------|--------|
| 18301 | Holly Jolly Bar (milk)               | 60 g / 2.1 oz | \$5.50 |
| 18302 | Let It Snow Bar (dark with crisps)   | 60 g / 2.1 oz | \$5.50 |
| 18303 | Joy Bar (white with candy cane bits) | 60 g / 2.1 oz | \$5.50 |



### Himalayan Pink Salt Caramels















GIFT WRAPPED





Mint or Mocha Melties
These milk and dark chocolates











# Holly Jolly Philbert Plushie

Our  $9\frac{1}{2}$ " Philbert plushie is all dressed up for the holidays (his hat and scarf are stitched on). Ages 3+. 5