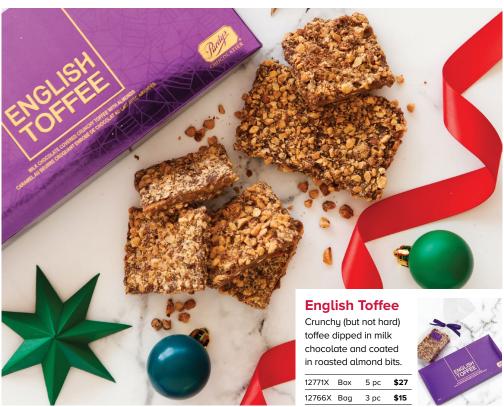

**FUNDRAISING** 

CANADA'S CHOCOLATIER SINCE 1907













## **Happy Holidays Bars**

Choose from milk chocolate, dark chocolate with crisps or white chocolate with peppermint candy cane bits.

| 18308 | Merry Christmas Bar (milk)           | 60 g / 2.1 oz | \$5.50 |
|-------|--------------------------------------|---------------|--------|
| 18301 | Holly Jolly Bar (milk)               | 60 g / 2.1 oz | \$5.50 |
| 18302 | Let It Snow Bar (dark with crisps)   | 60 g / 2.1 oz | \$5.50 |
| 18303 | Joy Bar (white with candy cane bits) | 60 g / 2.1 oz | \$5.50 |



### Himalayan Pink Salt Caramels















GIFT WRAPPED





Mint or Mocha Melties
These milk and dark chocolates











# Holly Jolly Philbert Plushie

Our  $9\frac{1}{2}$ " Philbert plushie is all dressed up for the holidays (his hat and scarf are stitched on). Ages 3+. 52176 |  $9\frac{1}{2}$ " | **\$12** 

## **Assorted Chocolate Bar Bag**

Individually wrapped chocolate bars for sharing (or hoarding), including Peanut Butter Bar and Coffee Break Bar.

29151 | 255 g / 9.0 oz | **\$14** 











## **Holiday Classics**

A holly jolly collection of chocolates. Order a few extra for any gifting emergencies. Or for yourself.

| 14208X | Assorted | 49 pc | \$55  |
|--------|----------|-------|-------|
| 14212X | Assorted | 98 pc | \$100 |

#### Gifts that do more

Everything we craft at Purdys Chocolatier is made with