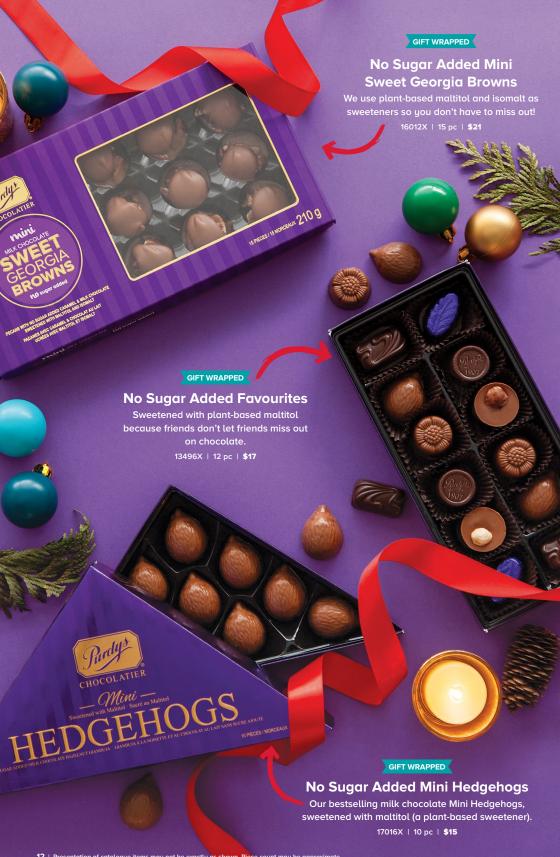

**FUNDRAISING** 

CANADA'S CHOCOLATIER SINCE 1907













## **Happy Holidays Bars**

Choose from milk chocolate, dark chocolate with crisps or white chocolate with peppermint candy cane bits.

| 18308 | Merry Christmas Bar (milk)           | 60 g / 2.1 oz | \$5.50 |
|-------|--------------------------------------|---------------|--------|
| 18301 | Holly Jolly Bar (milk)               | 60 g / 2.1 oz | \$5.50 |
| 18302 | Let It Snow Bar (dark with crisps)   | 60 g / 2.1 oz | \$5.50 |
| 18303 | Joy Bar (white with candy cane bits) | 60 g / 2.1 oz | \$5.50 |



### Himalayan Pink Salt Caramels















GIFT WRAPPED





Mint or Mocha Melties
These milk and dark chocolates











# Holly Jolly Philbert Plushie

Our  $9\frac{1}{2}$ " Philbert plushie is all dressed up for the holidays (his hat and scarf are stitched on). Ages 3+. 52176 |  $9\frac{1}{2}$ " | **\$12** 

## **Assorted Chocolate Bar Bag**

Individually wrapped chocolate bars for sharing (or hoarding), including Peanut Butter Bar and Coffee Break Bar.

29151 | 255 g / 9.0 oz | **\$14** 











## **Holiday Classics**

A holly jolly collection of chocolates. Order a few extra for any gifting emergencies. Or for yourself.

| 14208X | Assorted | 49 pc | \$55  |
|--------|----------|-------|-------|
| 14212X | Assorted | 98 pc | \$100 |

#### Gifts that do more

Everything we craft at Purdys Chocolatier is made with 100% sustainable cocoa.
The premium we pay for sustainable cocoa goes back into