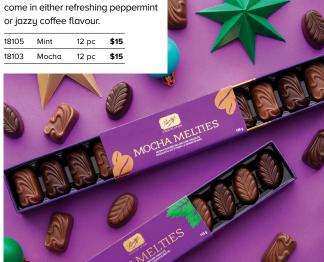

### Himalayan Pink Salt Caramels

GIFT WRAPPED

Mint or Mocha Melties
These milk and dark chocolates