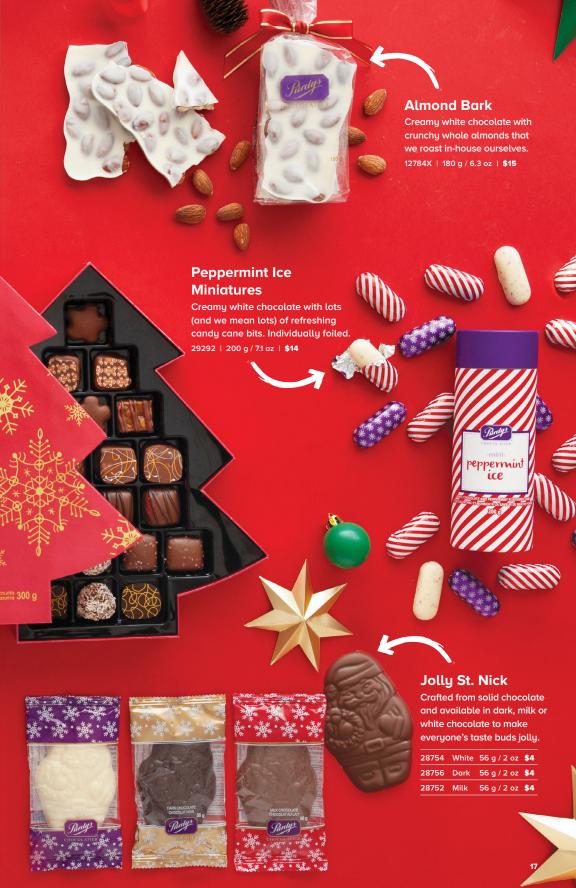

------------------------------------|---------------|--------|
| 18301 | Holly Jolly Bar (milk)               | 60 g / 2.1 oz | \$5.50 |
| 18302 | Let It Snow Bar (dark with crisps)   | 60 g / 2.1 oz | \$5.50 |
| 18303 | Joy Bar (white with candy cane bits) | 60 g / 2.1 oz | \$5.50 |



### Himalayan Pink Salt Caramels















GIFT WRAPPED





Mint or Mocha Melties
These milk and dark chocolates











# Holly Jolly Philbert Plushie

Our  $9\frac{1}{2}$ " Philbert plushie is all dressed up for the holidays (his hat and scarf are stitched on). Ages 3+. 52176 |  $9\frac{1}{2}$ " | **\$12** 

## **Assorted Chocolate Bar Bag**

Individually wrapped chocolate bars for sharing (or hoarding), including Peanut Butter Bar and Coffee Break Bar.

29151 | 255 g / 9.0 oz | **\$14** 











## **Holiday Classics**

A holly jolly collection of chocolates. Order a few extra for any gifting emergencies. Or for yourself.

| 14208X | Assorted | 49 pc | \$55  |
|--------|----------|-------|-------|
| 14212X | Assorted | 98 pc | \$100 |

#### Gifts that do more

Everything we craft at Purdys Chocolatier is made with 100% sustainable cocoa.
The premium we pay for sustainable cocoa goes back into our cocoa-growing communities—funding local initiatives such as medical trucks, clean water filters and farmer education.

### GIFT WRAPPED

#### Hedgehogs

A creamy hazelnut gianduja (jan-doo-yah) centre in a milk chocolate shell shaped like, you guessed it, a hedgehog.

| 17011X | Milk        | 10 pc | \$20 |
|--------|-------------|-------|------|
| 17021X | Milk        | 20 pc | \$38