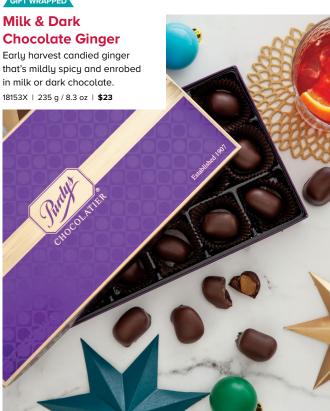

**FUNDRAISING** 

CANADA'S CHOCOLATIER SINCE 1907













## **Happy Holidays Bars**

Choose from milk chocolate, dark chocolate with crisps or white chocolate with peppermint candy cane bits.

| 18308 | Merry Christmas Bar (milk)           | 60 g / 2.1 oz | \$5.50 |
|-------|--------------------------------------|---------------|--------|
| 18301 | Holly Jolly Bar (milk)               | 60 g / 2.1 oz | \$5.50 |
| 18302 | Let It Snow Bar (dark with crisps)   | 60 g / 2.1 oz | \$5.50 |
| 18303 | Joy Bar (white with candy cane bits) | 60 g / 2.1 oz | \$5.50 |



### Himalayan Pink Salt Caramels















GIFT WRAPPED





Mint or Mocha Melties
These milk and dark chocolates











# Holly Jolly Philbert Plushie

Our  $9\frac{1}{2}$ " Philbert plushie is all dressed up for the holidays (his hat and scarf are stitched on). Ages 3+. 52176 |  $9\frac{1}{2}$ " | **\$12** 

## **Assorted Chocolate Bar Bag**

Individually wrapped chocolate bars for sharing (or hoarding), including Peanut Butter Bar and Coffee Break Bar.

29151 | 255 g / 9.0 oz | **\$14** 











## **Holiday Classics**

A holly jolly collection of chocolates. Order a few extra for any gifting emergencies. Or for yourself.

| 14208X | Assorted | 49 pc | \$55  |
|--------|----------|-------|-------|
| 14212X | Assorted | 98 pc | \$100 |

#### Gifts that do more

Everything we craft at Purdys Chocolatier is made with 100% sustainable coco