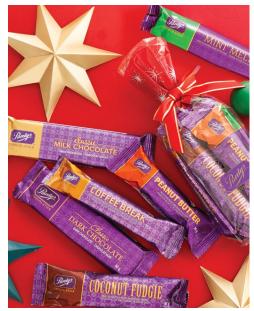

## **Assorted Chocolate Bar Bag**

Individually wrapped chocolate bars for sharing (or hoarding), including Peanut Butter Bar and Coffee Break Bar.

29151 | 255 g / 9.0 oz | **\$14** 