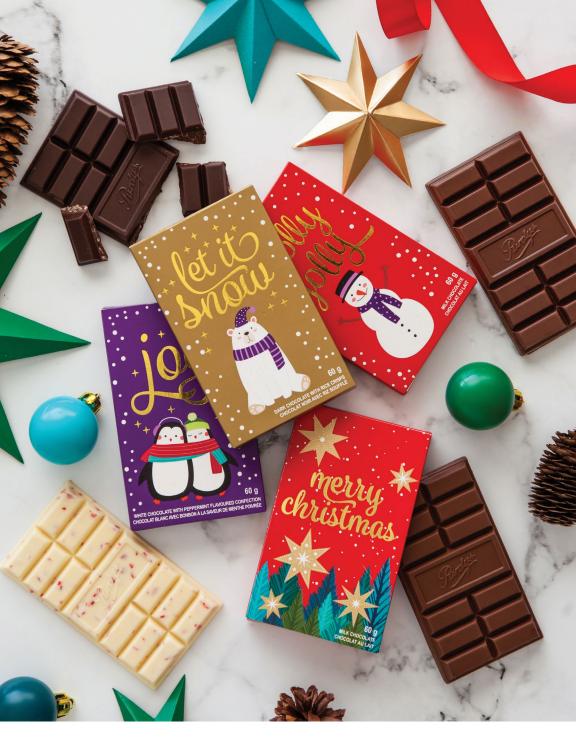

## **Happy Holidays Bars**

Choose from milk chocolate, dark chocolate with crisps or white chocolate with peppermint candy cane bits.

| 18308 | Merry Christmas Bar (milk)           | 60 g / 2.1 oz | \$5.50 |
|-------|--------------------------------------|---------------|--------|
| 18301 | Holly Jolly Bar (milk)               | 60 g / 2.1 oz | \$5.50 |
| 18302 | Let It Snow Bar (dark with crisps)   | 60 g / 2.1 oz | \$5.50 |
| 18303 | Joy Bar (white with candy cane bits) | 60 g / 2.1 oz | \$5.50 |