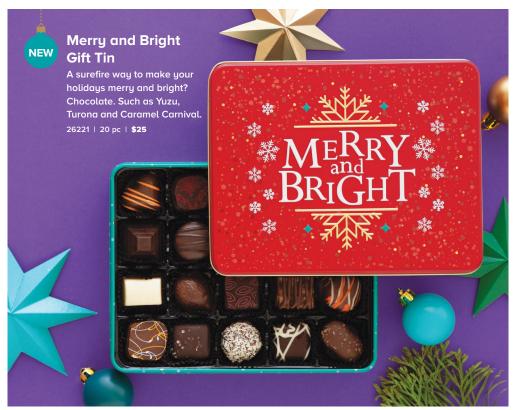

**FUNDRAISING** 

CANADA'S CHOCOLATIER SINCE 1907













## **Happy Holidays Bars**

Choose from milk chocolate, dark chocolate with crisps or white chocolate with peppermint candy cane bits.

| 18308 | Merry Christmas Bar (milk)           | 60 g / 2.1 oz | \$5.50 |
|-------|--------------------------------------|---------------|--------|
| 18301 | Holly Jolly Bar (milk)               | 60 g / 2.1 oz | \$5.50 |
| 18302 | Let It Snow Bar (dark with crisps)   | 60 g / 2.1 oz | \$5.50 |
| 18303 | Joy Bar (white with candy cane bits) | 60 g / 2.1 oz | \$5.50 |



### Himalayan Pink Salt Caramels















GIFT WRAPPED





Mint or Mocha Melties
These milk and dark chocolates











# Holly Jolly Philbert Plushie

Our  $9\frac{1}{2}$ " Philbert plushie is all dressed up for the holidays (his hat and scarf are stitched on). Ages 3+. 52176 |  $9\frac{1}{2}$ " | **\$12** 

## **Assorted Chocolate Bar Bag**

Individually wrapped chocolate bars for sharing (or hoarding), including Peanut Butter Bar and Coffee Break Bar.

29151 | 255 g / 9.0 oz | **\$14** 











## **Holiday Classics**

A holly jolly collection of chocolates. Order a few extra for any gifting emergencies. Or for yourself.

| 14208X | Assorted | 49 pc | \$55  |
|--------|----------|-------|-------|
| 14212X | Assorted | 98 pc | \$100 |

#### Gifts that do more

Everything we craft at Purdys Chocolatier is made