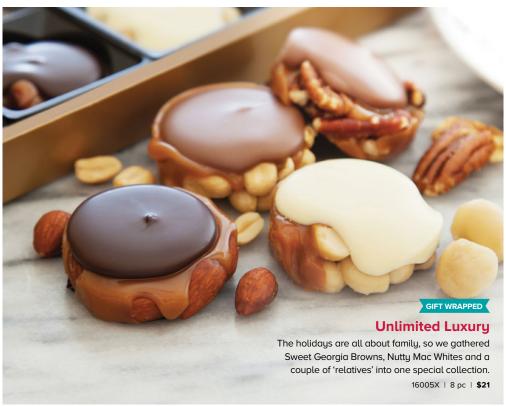

## **Holiday Classics**

A holly jolly collection of chocolates. Order a few extra for any gifting emergencies. Or for yourself.

| 14208X | Assorted | 49 pc | \$55  |
|--------|----------|-------|-------|
| 14212X | Assorted | 98 pc | \$100 |