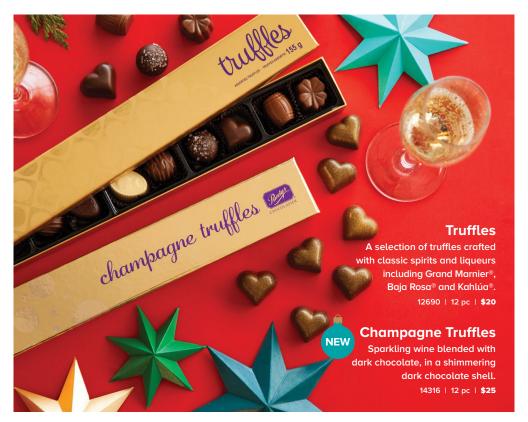

**FUNDRAISING** 

CANADA'S CHOCOLATIER SINCE 1907













## **Happy Holidays Bars**

Choose from milk chocolate, dark chocolate with crisps or white chocolate with peppermint candy cane bits.

| 18308 | Merry Christmas Bar (milk)           | 60 g / 2.1 oz | \$5.50 |
|-------|--------------------------------------|---------------|--------|
| 18301 | Holly Jolly Bar (milk)               | 60 g / 2.1 oz | \$5.50 |
| 18302 | Let It Snow Bar (dark with crisps)   | 60 g / 2.1 oz | \$5.50 |
| 18303 | Joy Bar (white with candy cane bits) | 60 g / 2.1 oz | \$5.50 |



### Himalayan Pink Salt Caramels















GIFT WRAPPED





Mint or Mocha Melties
These milk and dark chocolates











# Holly Jolly Philbert Plushie

Our  $9\frac{1}{2}$ " Philbert plushie is all dressed up for the holidays (his hat and scarf are stitched on). Ages 3+. 52176 |  $9\frac{1}{2}$ " | **\$12** 

## **Assorted Chocolate Bar Bag**

Individually wrapped chocolate bars for sharing (or hoarding), including Peanut Butter Bar and Coffee Break Bar.

29151 | 255 g / 9.0 oz | **\$14** 











## **Holiday Classics**

A holly jolly collection of chocolates. Order a few extra for any gifting emergencies. Or for yourself.

| 14208X | Assorted | 49 pc | \$55  |
|--------|----------|-------|-------|
| 14212X | Assorted | 98 pc | \$100 |

#### Gifts that do more

Everything we craft at Purdys Chocolatier is made wi