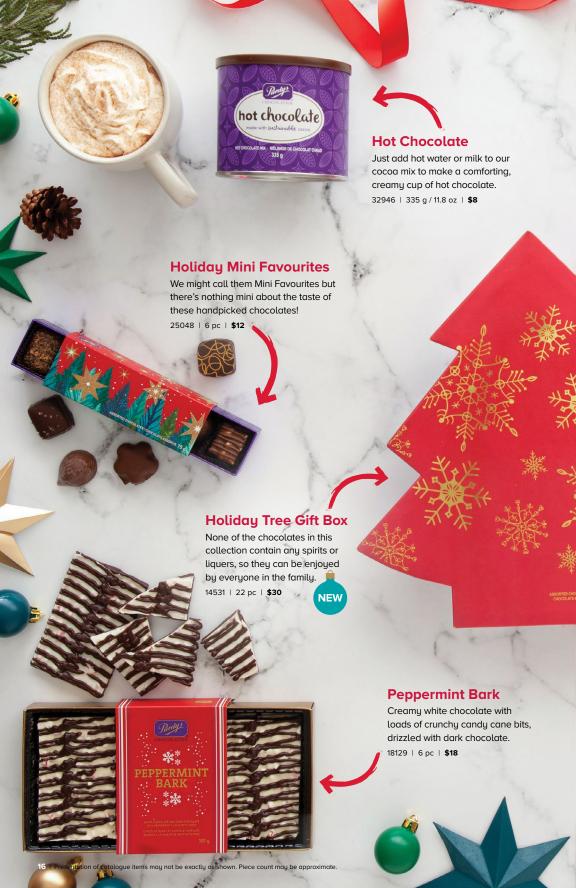

--------------------------------------|---------------|--------|
| 18301 | Holly Jolly Bar (milk)               | 60 g / 2.1 oz | \$5.50 |
| 18302 | Let It Snow Bar (dark with crisps)   | 60 g / 2.1 oz | \$5.50 |
| 18303 | Joy Bar (white with candy cane bits) | 60 g / 2.1 oz | \$5.50 |



### Himalayan Pink Salt Caramels















GIFT WRAPPED





Mint or Mocha Melties
These milk and dark chocolates











# Holly Jolly Philbert Plushie

Our  $9\frac{1}{2}$ " Philbert plushie is all dressed up for the holidays (his hat and scarf are stitched on). Ages 3+. 52176 |  $9\frac{1}{2}$ " | **\$12** 

## **Assorted Chocolate Bar Bag**

Individually wrapped chocolate bars for sharing (or hoarding), including Peanut Butter Bar and Coffee Break Bar.

29151 | 255 g / 9.0 oz | **\$14** 











## **Holiday Classics**

A holly jolly collection of chocolates. Order a few extra for any gifting emergencies. Or for yourself.

| 14208X | Assorted | 49 pc | \$55  |
|--------|----------|-------|-------|
| 14212X | Assorted | 98 pc | \$100 |

#### Gifts that do more

Everything we craft at Purdys Chocolatier is made with 100% sustainable cocoa.
The premium we pay for sustainable cocoa goes back into our cocoa-growing communities—funding local initiatives such as medical trucks, clean water filters and farmer education.

### GIFT WRAPPED

#### Hedgehogs

A creamy hazelnut gianduja (jan-doo-yah) centre in a milk chocolate shell shaped like, you guessed it, a hedgehog.

| 17011X | Milk        | 10 pc | \$20 |
|--------|-------------|-------|------|
| 17021X | Milk        | 20 pc | \$3