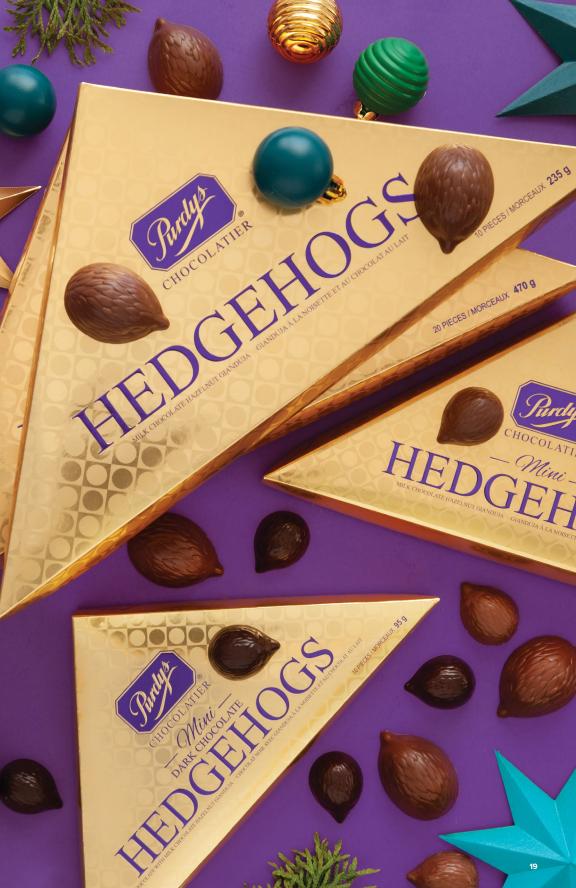

#### Hedgehogs

A creamy hazelnut gianduja (jan-doo-yah) centre in a milk chocolate shell shaped like, you guessed it, a hedgehog.

| 17011X | Milk        | 10 pc | \$20 |
|--------|-------------|-------|------|
| 17021X | Milk        | 20 pc | \$38 |
| 17009X | Mini (milk) | 10 pc | \$15 |

#### GIFT WRAPPED

#### **Dark Chocolate Mini Hedgehogs**

**Only available at Christmas**, these special hazelnut gianduja *(jan-doo-yah)* Mini Hedgehogs have a dark chocolate shell.

17012X Mini (dark) 10 pc **\$15** 