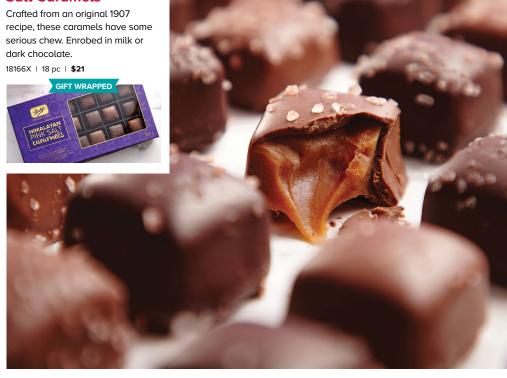

### Himalayan Pink Salt Caramels

GIFT WRAPPED

Mint or Mocha Melties
These milk and dark chocolates