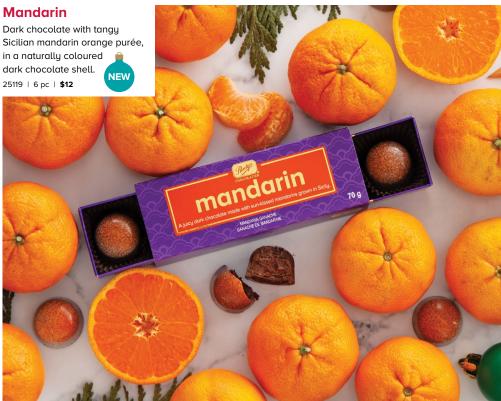

### Himalayan Pink Salt Caramels

GIFT WRAPPED

Mint or Mocha Melties
These milk and dark chocolates