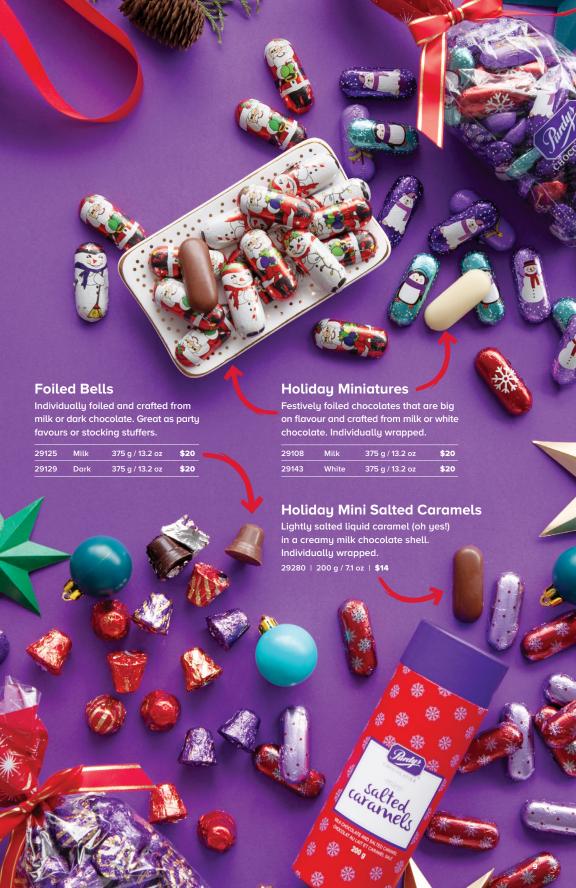

## **Holiday Classics**

A holly jolly collection of chocolates. Order a few extra for any gifting emergencies. Or for yourself.

| 14208X | Assorted | 49 pc | \$55  |
|--------|----------|-------|-------|
| 14212X | Assorted | 98 pc | \$100 |