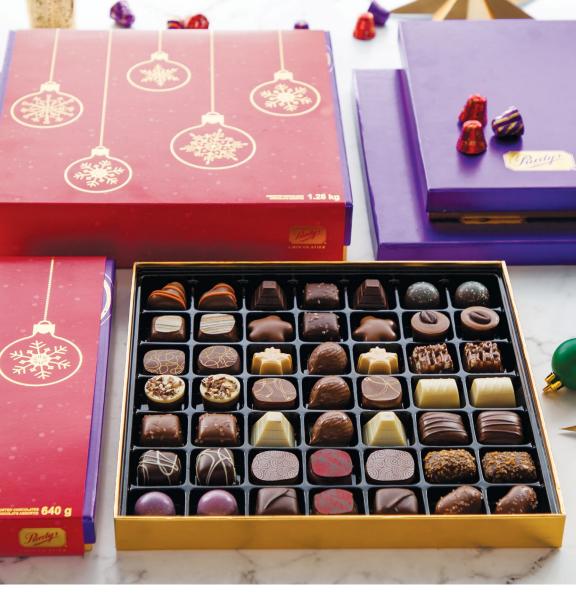

## **Holiday Classics**

A holly jolly collection of chocolates. Order a few extra for any gifting emergencies. Or for yourself.

| 14208X | Assorted | 49 pc | \$55  |
|--------|----------|-------|-------|
| 14212X | Assorted | 98 pc | \$100 |