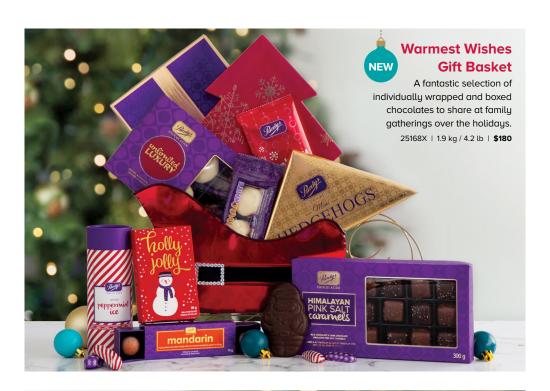

erything we craft at Purdys Chocolatier is made with 100% sustainable cocoa.
The premium we pay for sustainable cocoa goes back into our cocoa-growing communities—funding local initiatives such as medical trucks, clean water filters and farmer education.

### GIFT WRAPPED

#### Hedgehogs

A creamy hazelnut gianduja (jan-doo-yah) centre in a milk chocolate shell shaped like, you guessed it, a hedgehog.

| 17011X | Milk        | 10 pc | \$20 |
|--------|-------------|-------|------|
| 17021X | Milk        | 20 pc | \$38 |
| 17009X | Mini (milk) | 10 pc | \$15 |

#### GIFT WRAPPED

#### **Dark Chocolate Mini Hedgehogs**

**Only available at Christmas**, these special hazelnut gianduja *(jan-doo-yah)* Mini Hedgehogs have a dark chocolate shell.

17012X Mini (dark) 10 pc **\$15**