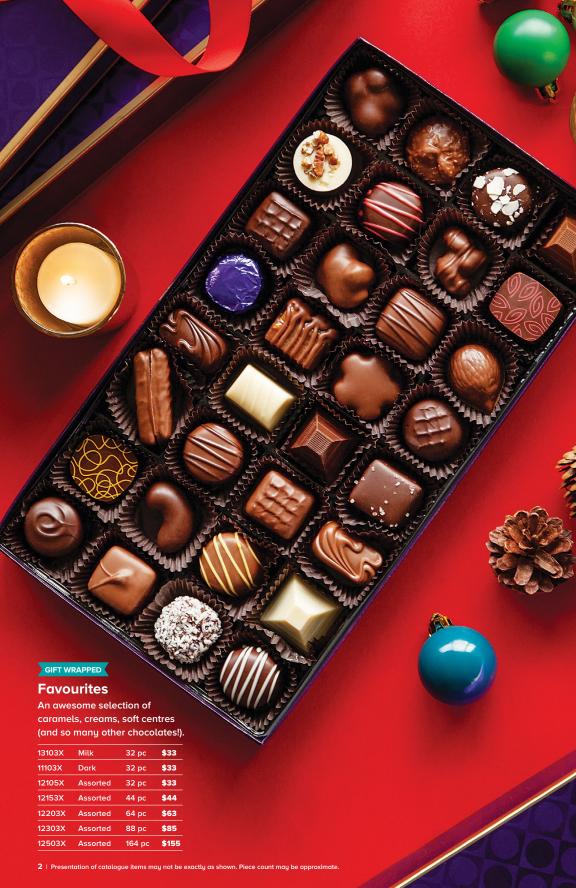

## **Holiday Classics**

A holly jolly collection of chocolates. Order a few extra for any gifting emergencies. Or for yourself.

| 14208X | Assorted | 49 pc | \$55  |
|--------|----------|-------|-------|
| 14212X | Assorted | 98 pc | \$100 |