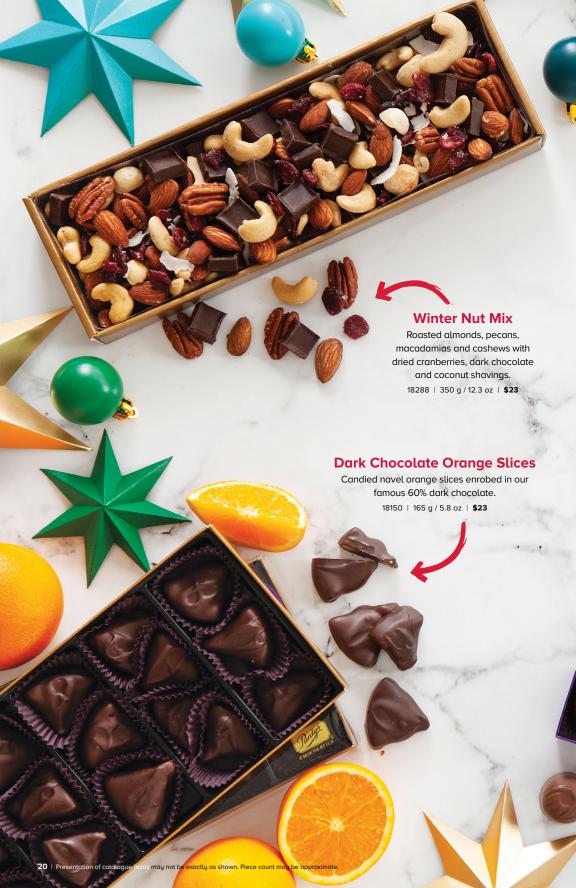

### Himalayan Pink Salt Caramels

GIFT WRAPPED

Mint or Mocha Melties
These milk and dark chocolates