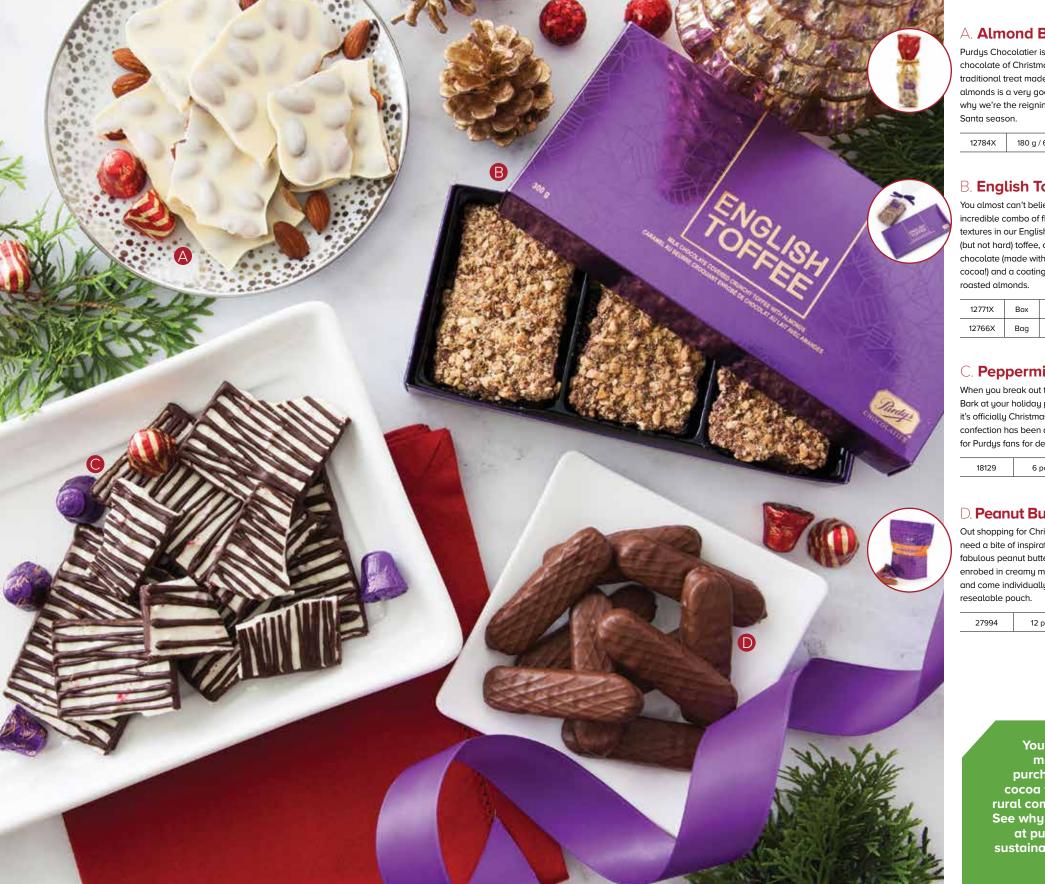

#### A. Almond Bark

Purdys Chocolatier is the official chocolate of Christmas, and this traditional treat made with crunchy almonds is a very good example of why we're the reigning champs of

## B. English Toffee

You almost can't believe the incredible combo of flavours and textures in our English Toffee: crunchy (but not hard) toffee, creamy milk chocolate (made with 100% sustainable cocoa!) and a coating of perfectly

| 12771X | Box | 5 pc | \$26 |
|--------|-----|------|------|
| 12766X | Bag | 3 pc | \$14 |

## C. Peppermint Bark

When you break out the Peppermint Bark at your holiday party, you know it's officially Christmas as this special confection has been a holiday staple for Purdys fans for decades.

| 18129 |
|-------|
|-------|

## **D. Peanut Butter Fingers**

Out shopping for Christmas gifts and need a bite of inspiration? These fabulous peanut butter pieces are enrobed in creamy milk chocolate and come individually wrapped in a

| 27994 | 12 pc | \$13 |
|-------|-------|------|
|-------|-------|------|

Your gift does more. Every purchase helps cocoa farmers in rural communities. See why it matters at purdys.com/ sustainable-cocoa