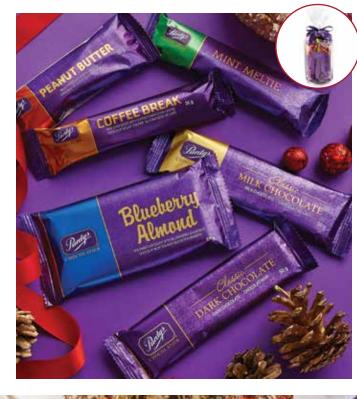

#### Holiday Milk & Dark Chocolate Bar Bag

These exceptional chocolate bars are individually wrapped for sharing (or hoarding) during the holidays. Includes: Peanut Butter Bar, dark chocolate Mint Meltie Bar, Coffee Break Bar, Classic Milk Chocolate Bar, Blueberry Almond Bar and Classic Dark Chocolate Bar.

| 29157 260 g / 9.2 oz \$14 | 29157 | 260 g / 9.2 oz | \$14 |  |
|---------------------------|-------|----------------|------|--|
|---------------------------|-------|----------------|------|--|