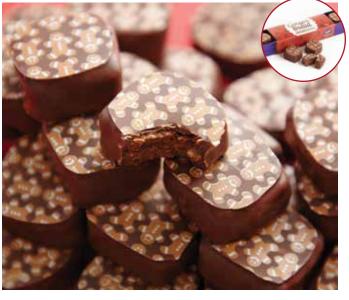

#### Milk Chocolate Hedgehogs

We can pretty much guarantee you'll never enjoy a chocolate with more personality. Each Hedgehog has a creamy, extra-nutty hazelnut gianduja (*jan-doo-yah*) centre and a milk chocolate shell crafted from 100% sustainable cocoa.

| 17011X | Milk      | 10 pc | \$20 | Randy        |
|--------|-----------|-------|------|--------------|
| 17021X | Milk      | 20 pc | \$37 | CHOCOLATILE  |
| 17009X | Milk Mini | 10 pc | \$15 | CHOCOS       |
|        |           |       |      | CU()UD       |
| -      | 1         |       | TI   | DIETO        |
| <      |           |       | HI   | EDU          |
|        | 7         |       | - MA | Contract and |