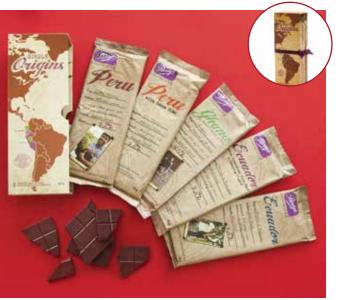

#### Single Origins Slipcase

Just like special edition books, these exquisite Single Origin Bars are tucked inside a charming slipcase. Each Single Origin chocolate bar pays tribute to the location where the cocoa beans were grown. Collection includes Ghana Bar, Ecuador Bar, Ecuador with Himalayan Salt and Lampong Pepper Bar, Peru Bar and Peru with Cocoa Nibs Bar.

| 26300 | 350 g / 12.3 oz | \$30 |
|-------|-----------------|------|