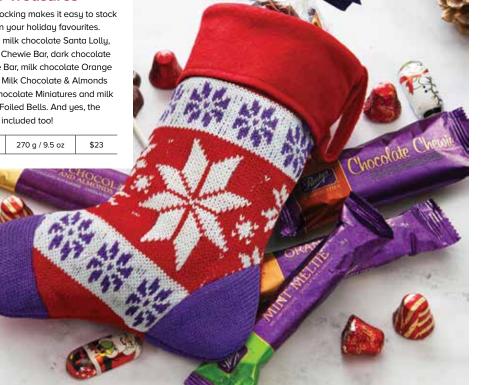

#### **Winter Treasures**

25140

This knit stocking makes it easy to stock up (hah!) on your holiday favourites. Includes: a milk chocolate Santa Lolly, Chocolate Chewie Bar, dark chocolate Mint Meltie Bar, milk chocolate Orange Meltie Bar, Milk Chocolate & Almonds Bar, milk chocolate Miniatures and milk chocolate Foiled Bells. And yes, the stocking is included too!