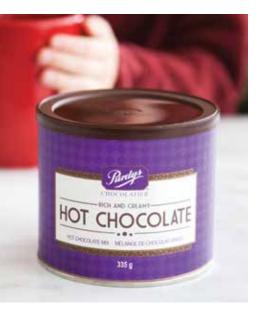

#### **Hot Chocolate**

You just need to add hot water (or milk) to our cocoa mix to get a comforting, creamy cup of hot chocolate. Make it your own with special toppings like some awesome tiny marshmallows or a sprinkle of cinnamon.

32946 335 g / 11.8 oz \$8