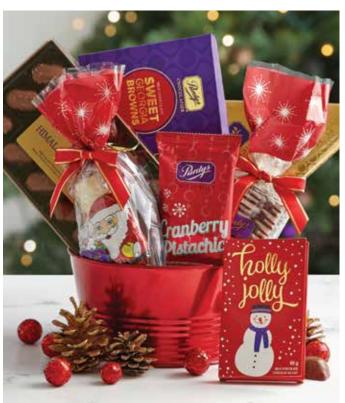

#### **Holiday Treats Gift Basket**

This welcoming (and most welcome) gift basket includes Himalayan Pink Salt Peanut Butter, Peppermint Bark, Cranberry Pistachio Bar, milk chocolate Happy Holidays Bar, Stocking Stuffer, milk chocolate Sweet Georgia Browns and Mini Hedgehogs.