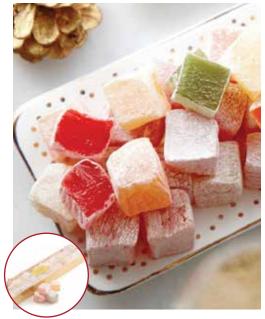

#### **Turkish Delight**

The 'ancestor' of jelly beans, Turkish Delight dates back to the Ottoman Empire. Our naturally fruit-flavoured Turkish Delight is lightly dusted with powdered sugar and crafted by a Turkish candymaker.

| 18158 | 340 g / 12 oz | \$23 |
|-------|---------------|------|
|-------|---------------|------|