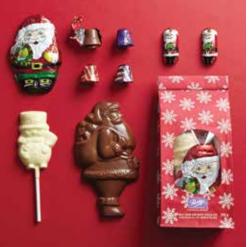

#### **Stocking Stuffer**

You've got it in the bag...err, stocking with this gathering of festive chocolates: white chocolate Snowman Lolly, dark chocolate Jolly St. Nick, Milk Chocolate Miniatures, Foiled Bells and a 110g Milk Chocolate Santa.

| 21501 | 235 g / 8.3 oz | \$14 |
|-------|----------------|------|
|-------|----------------|------|