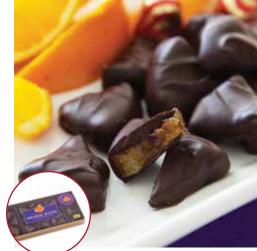

#### Dark Chocolate Orange Slices

These succulent candied navel orange slices are enrobed in our famous 60% dark chocolate that's made from 100% sustainable cocoa.

18150 165 g / 5.8 oz \$23