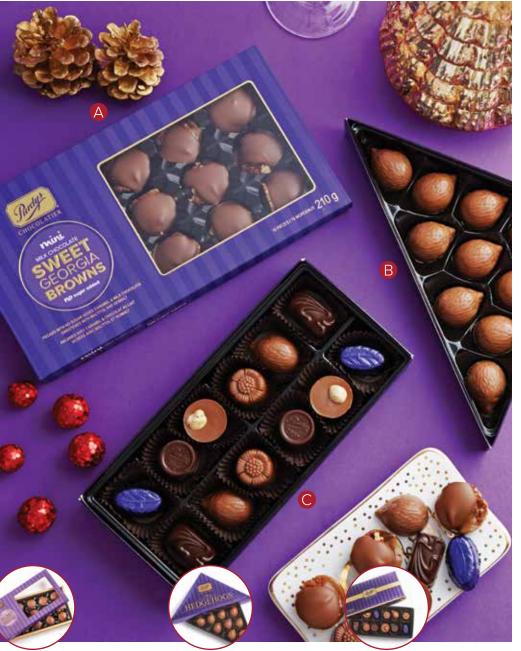

#### Sweet Georgia Browns

Crunchy roasted pecans smothered in unbelievably soft caramel topped by a generous dollop of chocolate made from 100% sustainable cocoa. Choose from original in either milk or dark chocolate or Mini Sweet Georgia Browns in milk chocolate. Better yet, try them all.

## Unlimited Luxury

The holidays are all about family, so we gathered Sweet Georgia Browns and a few "relatives" into one special collection that includes Nutty Mac Whites (macadamias, caramel and white chocolate); almonds, caramel and dark chocolate; and peanuts, caramel and milk chocolate.

| 16005X | 8 pc | \$20 |
|--------|------|------|
|        |      |      |

\$20

A. No Sugar

Added Mini Sweet

**Georgia Browns** 

We use maltitol and isomalt as

from 100% sustainable cocoa.

16012X

sweeteners so you don't have to miss out on our incredible Mini Sweet Georgia

Browns: a combo of crunchy roasted

pecans, unbelievably soft caramel and a

generous dollop of milk chocolate made

15 pc