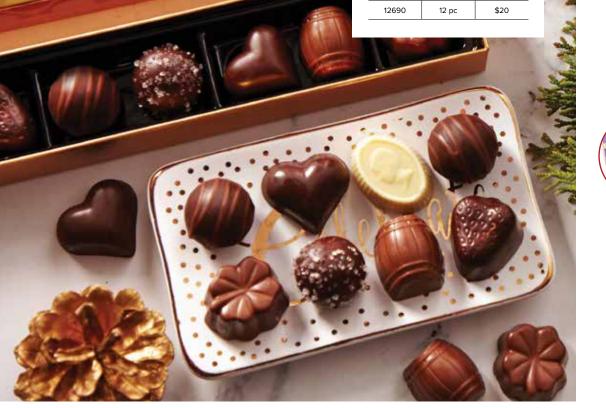

#### Truffles

Our traditionally crafted truffles bring a lot of flavour to the dinner table, featuring these celebratory spirits and liqueurs: Grand Marnier, Baileys Irish Cream, Baja Rosa, Kahlúa, French brandy, Russian vodka and Canadian ice wine.