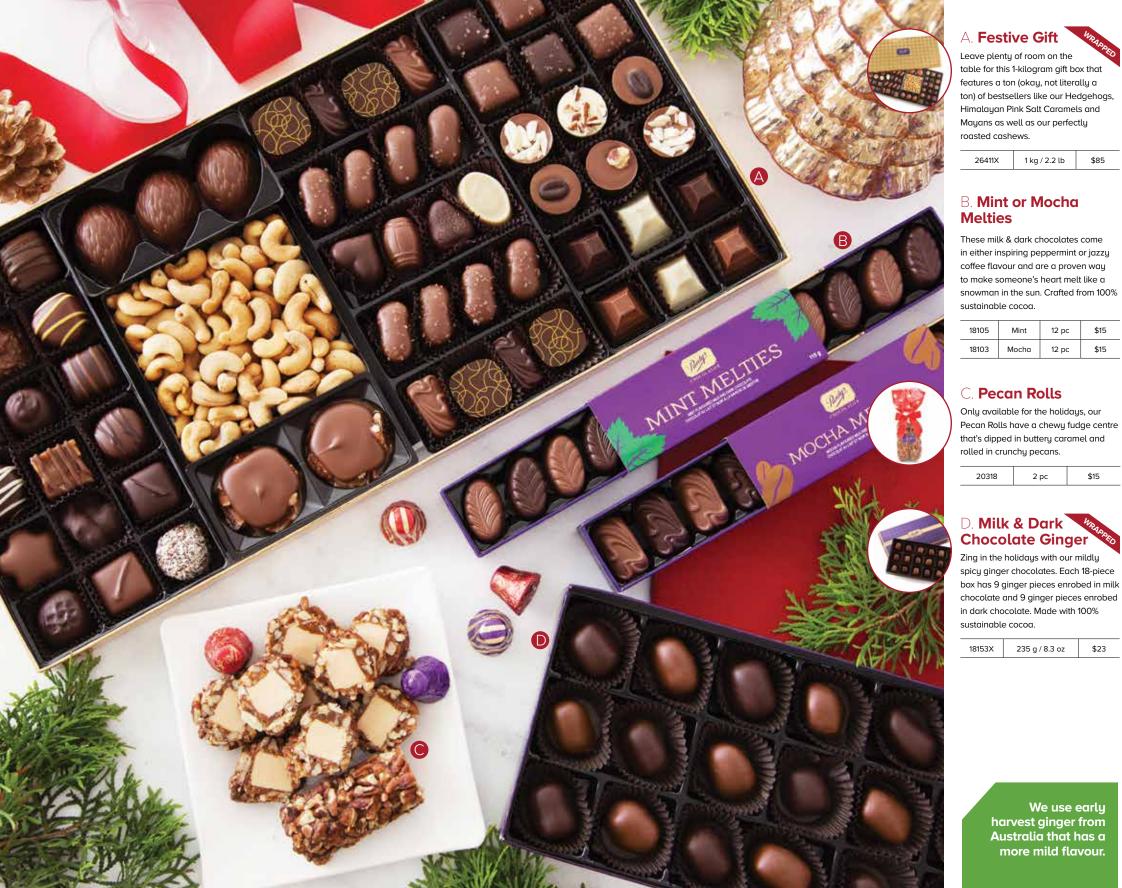

#### **Favourites**

Forget sugarplums, you'll be having visions of caramels, creams, melties (and so many other chocolates!) dancing in your head when you open up a box of our famous Favourites, made with 100% sustainable cocoa.

| 13103X | Milk        | 32 pc  | \$31  |
|--------|-------------|--------|-------|
| 11103X | Dark        | 32 pc  | \$31  |
| 12105X | Milk & Dark | 32 pc  | \$31  |
| 12153X | Milk & Dark | 44 pc  | \$45  |
| 12203X | Milk & Dark | 64 pc  | \$60  |
| 12303X | Milk & Dark | 88 pc  | \$90  |
| 12503X | Milk & Dark | 164 pc | \$150 |
|        |             |        |       |

#### Himalayan Pink Salt Caramels

Crafted from our original 1907 caramel recipe invented by Richard Carmon Purdy (the company's founder and original chocolatier), these chocolates have some serious chew. Each 18-piece box holds 9 caramels enrobed in milk chocolate and 9 caramels enrobed in dark chocolate, topped with Himalayan pink salt crystals.

#### Gingerbread

Crispy French feuilletine pastry flakes are blended with milk chocolate, molasses, ginger, cinnamon, cloves and allspice, then wrapped in creamy milk chocolate.

| 12788Y | 6 pc | \$11 |
|--------|------|------|