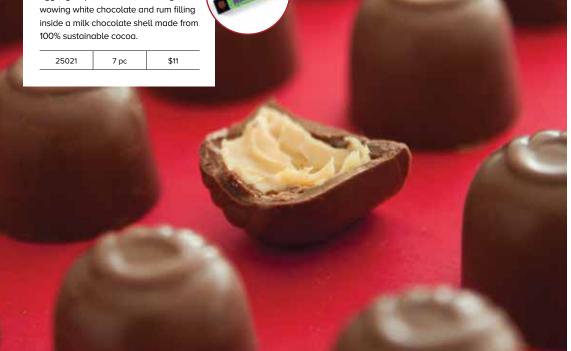

#### **Eggnog Truffles**

Pair a glass of eggnog with these eggnog-inspired truffles, featuring a

A. Peppermint Ice Miniatures Unwrap a flurry of flavours inspired by the North Pole: creamy white chocolate with lots and lots of refreshing candy

200 g / 7.1 oz \$13 29292

cane bits inside. Individually foiled.