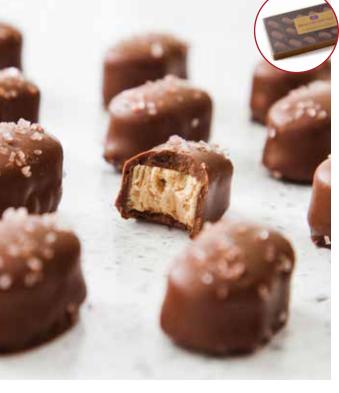

#### Himalayan Pink Salt Peanut Butter

t Butter

With a creamy peanut butter centre enrobed in milk chocolate and topped with Himalayan pink salt crystals, these chocolates have been runaway bestsellers ever since they first hit our shelves.

| 18172Y | 18 pc | \$20 |
|--------|-------|------|
|--------|-------|------|

Find many awesome holiday recipes online at purdys.com/recipes.