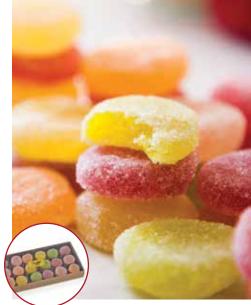

#### **Turkish Delight**

The 'ancestor' of jelly beans, Turkish Delight dates back to the Ottoman Empire. Our naturally fruit-flavoured Turkish Delight is lightly dusted with powdered sugar and crafted by a Turkish candymaker.

| 18158 | 340 g / 12 oz | \$23 |
|-------|---------------|------|
|-------|---------------|------|

#### **Fruit Jellies**

These naturally flavoured Fruit Jellies go together with our chocolates like Santa Claus and his reindeer. Random assortment of Fruit Jellies may include lemon, raspberry, pink grapefruit and other thrilling flavours.

| 18157X | 36 pc | \$23 |
|--------|-------|------|