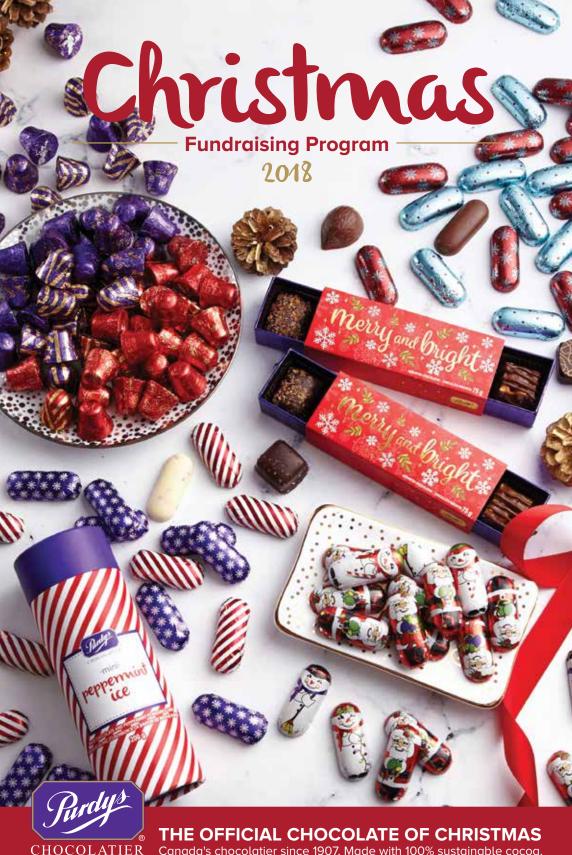

Canada's chocolatier since 1907. Made with 100% sustainable cocoa.

#### **Favourites**

Forget sugarplums, you'll be having visions of caramels, creams, melties (and so many other chocolates!) dancing in your head when you open up a box of our famous Favourites, made with 100% sustainable cocoa.

| 13103X | Milk        | 32 pc  | \$31  |
|--------|-------------|--------|-------|
| 11103X | Dark        | 32 pc  | \$31  |
| 12105X | Milk & Dark | 32 pc  | \$31  |
| 12153X | Milk & Dark | 44 pc  | \$45  |
| 12203X | Milk & Dark | 64 pc  | \$60  |
| 12303X | Milk & Dark | 88 pc  | \$90  |
| 12503X | Milk & Dark | 164 pc | \$150 |
|        |             |        |       |



Meet Rachel! She's our chocolatier and also the creative force behind our From The Chocolate Kitchen series inventive