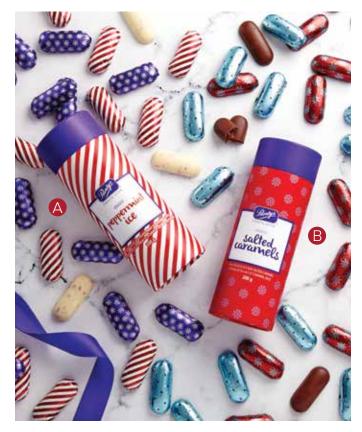

#### **Eggnog Truffles**

Pair a glass of eggnog with these eggnog-inspired truffles, featuring a

A. Peppermint Ice Miniatures Unwrap a flurry of flavours inspired by the North Pole: creamy white chocolate with lots and lots of refreshing candy

200 g / 7.1 oz \$13 29292

cane bits inside. Individually foiled.

#### B. Holiday Mini Salted Caramels

Rock around the Christmas tree with these lightly salted milk chocolate liquid caramels, individually wrapped in festive foil and crafted with 100% sustainable cocoa.

29278 200 g / 7.1 oz \$13