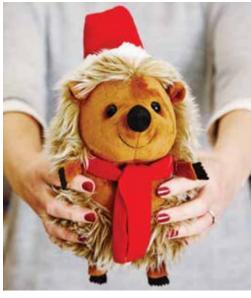

#### Holly Jolly Philbert Plushie

This squishy-squashy, huggable 91/2" Philbert plushie is all dressed up for the holidays (his hat and scarf are stitched on). Ages 3+.

\$12

9½"

52176