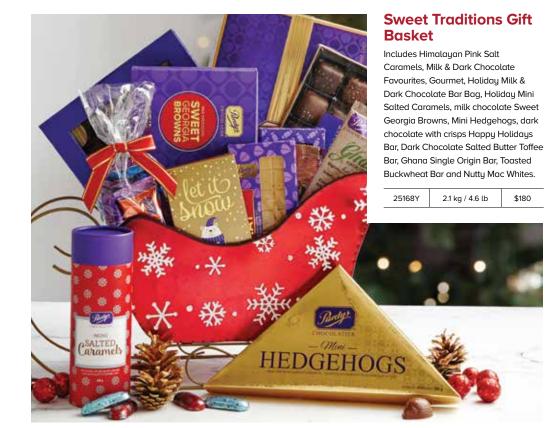

#### Himalayan Pink Salt Caramels

Crafted from our original 1907 caramel recipe invented by Richard Carmon Purdy (the company's founder and original chocolatier), these chocolates have some serious chew. Each 18-piece box holds 9 caramels enrobed in milk chocolate and 9 caramels enrobed in dark chocolate, topped with Himalayan pink salt crystals.

#### Holiday Milk & Dark Chocolate Bar Bag

These exceptional chocolate bars are individually wrapped for sharing (or hoarding) during the holidays. Includes: Peanut Butter Bar, dark chocolate Mint Meltie Bar, Coffee Break Bar, Classic Milk Chocolate Bar, Blueberry Almond Bar and Classic Dark Chocolate Bar.

#### Sweet Georgia Browns

Crunchy roasted pecans smothered in unbelievably soft caramel topped by a generous dollop of chocolate made from 100% sustainable cocoa. Choose from original in either milk or dark chocolate or Mini Sweet Georgia Browns in milk chocolate. Better yet, try them all.

## Survive the Season

This very special holiday Chocolate Survival Kit has all the essentials you need to deck the halls and jingle bells: Coffee Break Bar, Peanut Butter Bar, Chocolate Chewie Bar, Hedgehogs (pack of 3) and Sweet Georgia Browns (pack of 2).