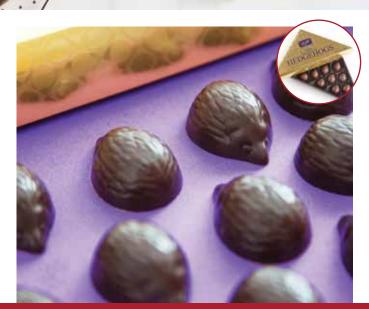

#### Dark Chocolate Hedgehogs

JUS

Come over to the dark side! These special Christmas Mini Hedgehogs are crafted from a delicately intense 60% dark chocolate with a creamy, extra-nutty hazelnut gianduja (*jan-doo-yah*) centre.