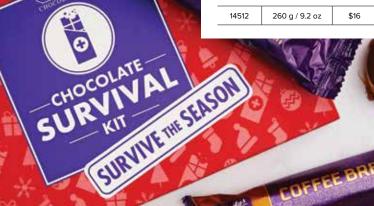

## Survive the Season

This very special holiday Chocolate Survival Kit has all the essentials you need to deck the halls and jingle bells: Coffee Break Bar, Peanut Butter Bar, Chocolate Chewie Bar, Hedgehogs (pack of 3) and Sweet Georgia Browns (pack of 2).