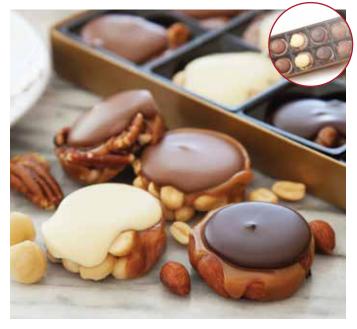

#### Sweet Georgia Browns

Crunchy roasted pecans smothered in unbelievably soft caramel topped by a generous dollop of chocolate made from 100% sustainable cocoa. Choose from original in either milk or dark chocolate or Mini Sweet Georgia Browns in milk chocolate. Better yet, try them all.

| 16001X | Milk      | 8 pc  | \$20 |
|--------|-----------|-------|------|
| 16018X | Milk Mini | 15 pc | \$20 |
| 16016X | Dark      | 8 pc  | \$20 |