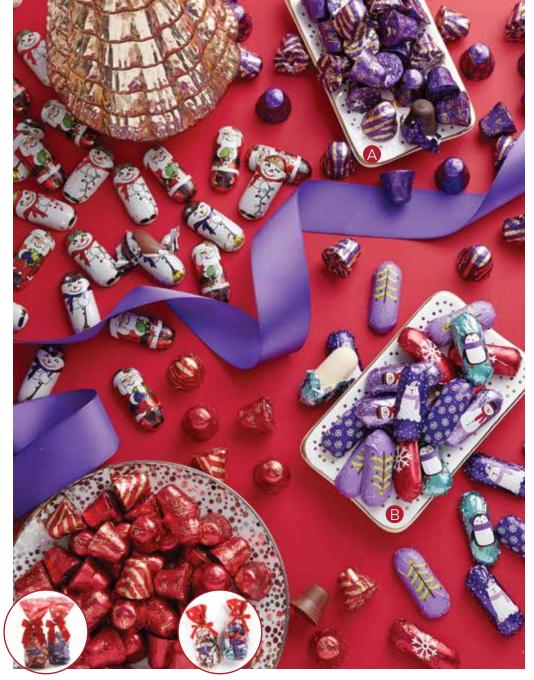

#### **Eggnog Truffles**

Pair a glass of eggnog with these eggnog-inspired truffles, featuring a

A. Peppermint Ice Miniatures Unwrap a flurry of flavours inspired by the North Pole: creamy white chocolate with lots and lots of refreshing candy

200 g / 7.1 oz \$13 29292

cane bits inside. Individually foiled.

#### B. Holiday Mini Salted Caramels

Rock around the Christmas tree with these lightly salted milk chocolate liquid caramels, individually wrapped in festive foil and crafted with 100% sustainable cocoa.

29278 200 g / 7.1 oz \$13